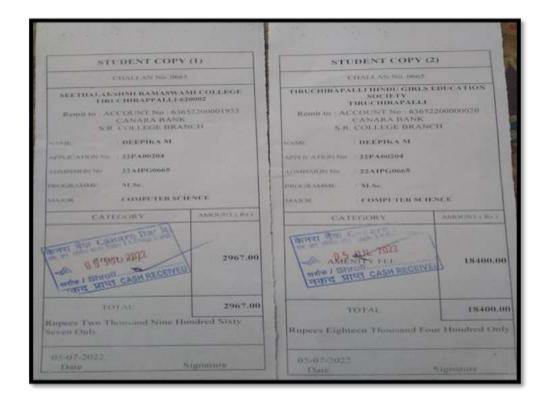

### DEEPIKA M

NAAC Accreditation III Cycle : A Grade (CGPA 3.41 out of 4) Tiruchirappalli - 620018, Tamil Nadu, India