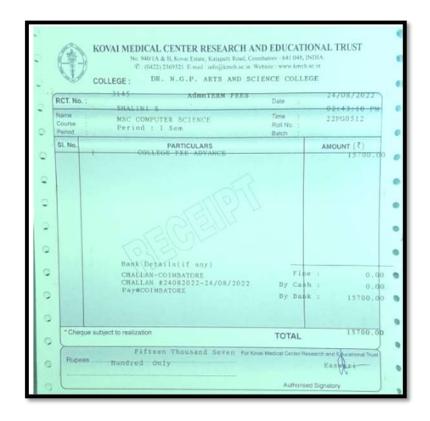

| 18000.00 | 2022-2023        | A.<br>Descripted |
| 7      | Nov 5.<br>2022     | Cash        | Miscellariscus Pele Odd<br>Serveyde: Regultation Pele Salari Pele<br>Odd Serveyder                                                        | 3190.00  | 2022-2023        | A.<br>Downland   |
| 3      | Dec<br>16.<br>2022 | Gash        | Training and Planament Cost Sementity                                                                                                     | 1000.00  | 2022-3023        | j.<br>Deveriment |
| 4      | Feb 8,<br>2023     | Cash        | Other Fee Even Generate Turkey Fee<br>Even Servester Macellanous Fee Even<br>Servester Exam Fee Even<br>Servester, Training and Placement |          | 2022-2023        | Domina           |

#### SHALINI S





NAAC Accreditation III Cycle : A Grade (CGPA 3.41 out of 4) Tiruchirappalli - 620018, Tamil Nadu, India

# **CRITERION-V**

### HIGHER EDUCATION

NAAC - Cycle IV SSR

### SHANGARESHWARI S

|                    |                             | Fee Receipt                                       |                        |            |  |
|--------------------|-----------------------------|---------------------------------------------------|------------------------|------------|--|
| SRMUCCA2022/M      | Sc/22161055965              |                                                   |                        |            |  |
| Voucher Number     | 17634                       | Date                                              | 20-07-2022             |            |  |
| Student Name       |