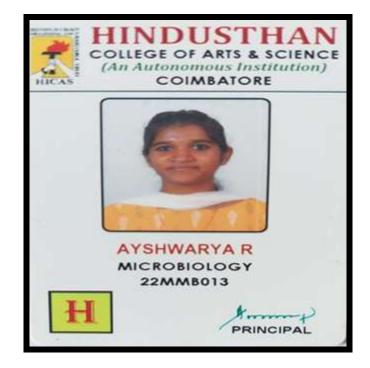

| 2           | H       |



NAAC Accreditation III Cycle : A Grade (CGPA 3.41 out of 4) Tiruchirappalli - 620018, Tamil Nadu, India

## **CRITERION-V**

## HIGHER EDUCATION

NAAC - Cycle IV SSR

### DEPARTMENT OF MICROBIOLOGY

## AYSHWARYA.R



#### GOWSALYA.P





NAAC Accreditation III Cycle : A Grade (CGPA 3.41 out of 4) Tiruchirappalli - 620018, Tamil Nadu, India

## **CRITERION-V**

#### NAAC - Cycle IV SSR HIGHER EDUCATION

## JANANI.P

| Ĵ.                  | அழகப்பா பல்கலைக்கழகம்<br>ALAGAPPA UNIVERSITY<br>State University According of the ALAGAPPA UNIVERSITY<br>Third Cycle and Graded as Caregory I Connectify by MARD-UGC<br>Kennedi 430 007, Terminanta India |
|---------------------|-----------------------------------------------------------------------------------------------------------------------------------------------------------------------------------------------------------|
|                     | Examination Fee Receipt