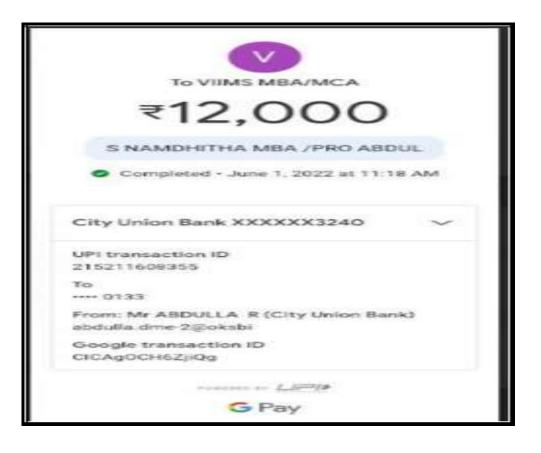

(CGPA 3.41 out of 4) Tiruchirappalli - 620018, Tamil Nadu, India

## **CRITERION-V**

#### NAAC - Cycle IV SSR HIGHER EDUCATION

#### SOWMIYA C



#### SRIVARSHINI S





NAAC Accreditation III Cycle : A Grade (CGPA 3.41 out of 4) Tiruchirappalli - 620018, Tamil Nadu, India

## **CRITERION-V**

#### NAAC - Cycle IV SSR HIGHER EDUCATION

SUPRIYAA C



#### TAMILARASI K





NAAC Accreditation III Cycle : A Grade (CGPA 3.41 out of 4) Tiruchirappalli - 620018, Tamil Nadu, India

## **CRITERION-V**

### HIGHER EDUCATION

NAAC - Cycle IV SSR

VIJIYASHREE S



### DEPARTMENT OF INFORMATION TECHNOLOGY

DURGA DEVI.L





NAAC Accreditation III Cycle : A Grade (CGPA 3.41 out of 4) Tiruchirappalli - 620018, Tamil Nadu, India

**CRITERION-V** 

## HIGHER EDUCATION

NAAC - Cycle IV SSR

NANDHITHA.S



## SWATHI.S

| C-Mail: santangeura al.**                                                                                                                                                                                         |                |
|-------------------------------------------------------------------------------------------------------------------------------------------------------------------------------------------------------------------|----------------|
| Receipt Vession                                                                                                                                                                                                   |                |
| No. 07