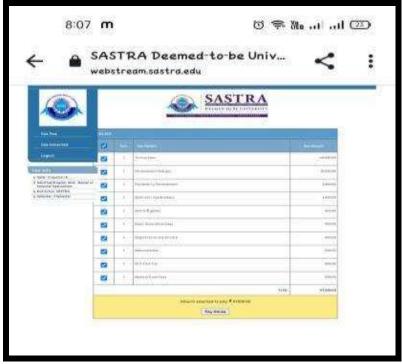

### K.MEGALAKSHMI

NAAC Accreditation III Cycle : A Grade (CGPA 3.41 out of 4) Tiruchirappalli - 620018, Tamil Nadu, India

**CRITERION-V** 