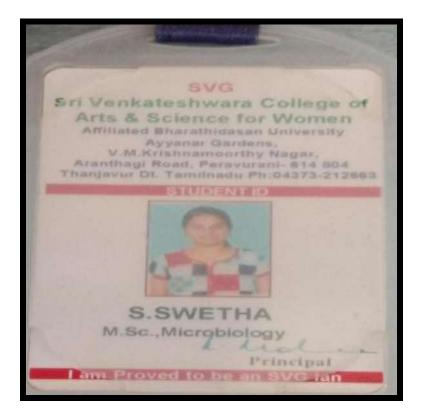

### S.SIVANITHA

| SRI KRISHNA<br>COMELATORE | SRIK<br>ARTS AND S            | RISH<br>CLENCE C |     |   |
|---------------------------|-------------------------------|------------------|-----|---|
|                           | -                             | STUDENT          |     |   |
| NAME                      | S.SIVANITHA                   |                  |     |   |
| ROLL N                    | 0: 22MSW049                   |                  |     |   |
| DEPT                      | MSW                           |                  | 100 | B |
| BATCH                     | : 2022-2024<br>R. F<br>PRINCI | PAL              | 1ª  |   |
|                           | DA                            | Y SCHOLAR        |     |   |