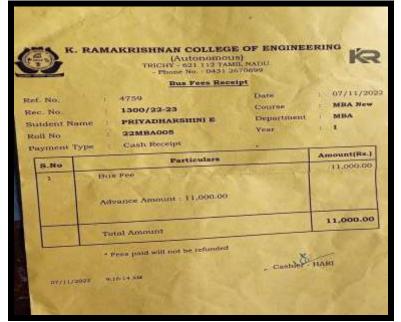

#### PRIYADHARSHINI E

NAAC Accreditation III Cycle : A Grade (CGPA 3.41 out of 4) Tiruchirappalli - 620018, Tamil Nadu, India