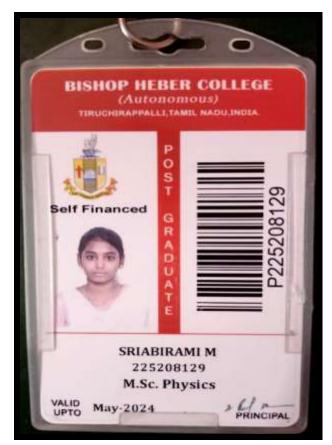

## Key indicator - 5.2 student progression

5.2.1 number of outgoing student progressed to Higher Education during 2021-2022

Proof of higher education.