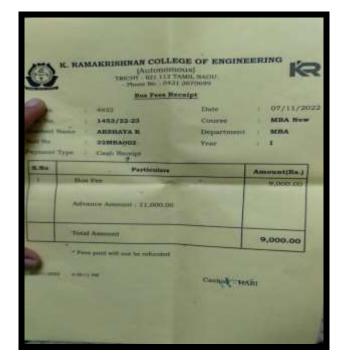

### PAVITHRA K

| ~            |         | (Autorior<br>TRICHY - 621 112<br>- Phone Ro 04<br>College Fees | TAMIL NADUL<br>DI BETDENG | Pee         |
|--------------|---------|----------------------------------------------------------------|---------------------------|-------------|
| Ref. No.     |         | 3069                                                           | Duin                      | 11/00/2022  |
| Her. Ivo-    |         | 1267/22-23                                                     | Course                    | MILA New    |
| Bartelsont N |         | PAVITHIRA K                                                    | Department                | MBA         |
| Hall Nes     |         | 22MBA000                                                       | Year                      | 1.1         |
| Payments 7   | Cyper 1 | Canb Receipt                                                   |                           |             |
| 6.80         |         | Particulars                                                    |                           | Amount(Re.) |
|              |         |                                                                |                           |             |
|              | 200ml   | Amount                                                         |                           | 30,000.00   |
| 13/108/20101 |         | e paart seitt roor toe refranded                               | e<br>Castaly              | HARI        |