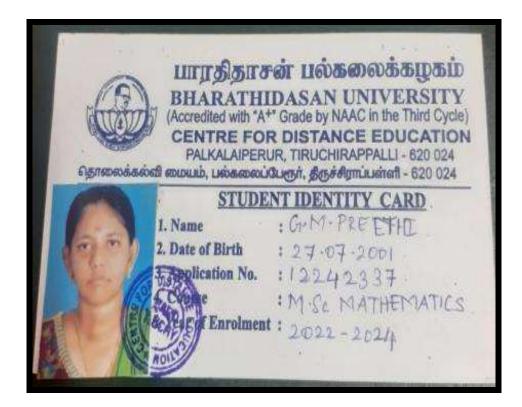

<br>B.ED COLL | EGE      |
|------------------------------------|------------------|----------|
| Challan No: 16819                  |                  | 0/6/22   |
| Student Name: A. Pavithra Baru     | Description      | Amount   |
| Father Name : A. PYYanas           | Application Fee  |          |
| Reg No :                           | Tultion Fee      | 5.000    |
| Department: B.Ed. (Maths)          | Admission Fee    | 1.000    |
| Year 2022 - 2024                   | Exam Fee         | 1        |
|                                    | Hostel / Mess    |          |
| Remitter Name/Sign A PavithraBanu. | Misc. Fee        | 1        |
| Contact Number: 7.550301525        | Total            | 6.000    |
| CRUDERS SIX THOUSAND ONLY ,        | O                | 2 012022 |

PREETHI G M





NAAC Accreditation III Cycle : A Grade (CGPA 3.41 out of 4) Tiruchirappalli - 620018, Tamil Nadu, India

### **CRITERION-V**

#### HIGHER EDUCATION

NAAC - Cycle IV SSR

## PRIYADHARSHINI M

| ×                                                          |                                                                                                                             |                     | GP                 | ICIO    | Bank                                           |
|------------------------------------------------------------|-----------------------------------------------------------------------------------------------------------------------------|---------------------|--------------------|---------|------------------------------------------------|
| Bare Branch Name P<br