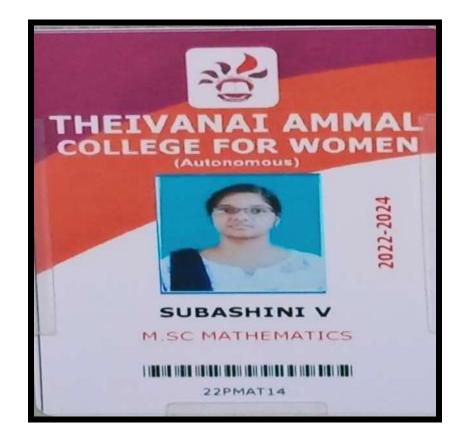

### KARTHIKA R

Annamalai Nagar, Tiruchirappalli - 620 018, Tamil Nadu, South India. Website : cauverycollege.ac.in Phone : 0431 - 2763939, 2751232 Fax : 0431 - 2751234 Email : principal@cauverycollege.ac.in , cauverycollege\_try@rediffmail.com