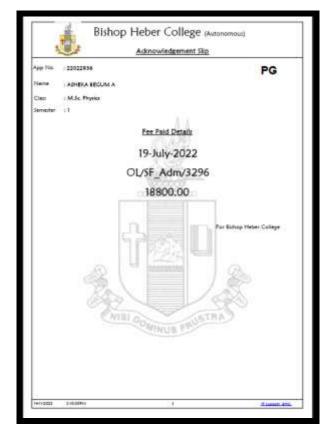

| T            | Gund       | -          |                 |                      | 155     |   |



NAAC Accreditation III Cycle : A Grade (CGPA 3.41 out of 4) Tiruchirappalli - 620018, Tamil Nadu, India

# **CRITERION-V**

#### NAAC - Cycle IV SSR HIGHER EDUCATION

#### S.ANBUSELVI



### A.ASHEKA BEGUM





NAAC Accreditation III Cycle : A Grade (CGPA 3.41 out of 4) Tiruchirappalli - 620018, Tamil Nadu, India

# **CRITERION-V**

#### NAAC - Cycle IV SSR HIGHER EDUCATION

### G.BAVATHARANI

|               |                          | died with 'A' (state by NAAC)   |
|---------------|--------------------------|---------------------------------|
|               |                          | lagar - 608 002<br>ment Challan |
| Challan Numbe | 16222445                 | Date: 03-09-2022 18:52:14       |
| Roll Number   | 21601001                 | Bank Details                    |
| Nate          | BAVATHARANIG             | Ref. No : 200421/291/2865       |
| Course        | N.Sc (Physics)           | Galavan CCOBani Lti             |
| Payment for   | TUTION FEE               | To Art : MEE