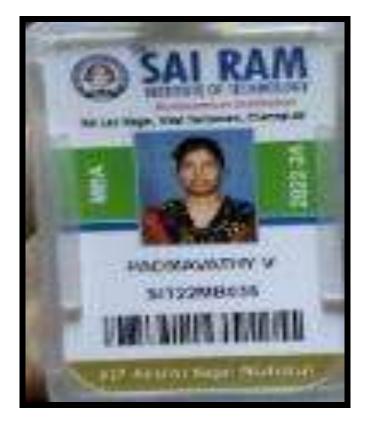

## Key indicator - 5.2 student progression

5.2.1 number of outgoing student progressed to Higher Education during 2021-2022

Proof of higher education.