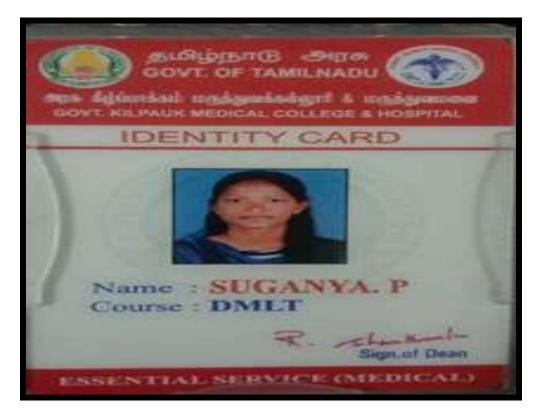

## Key indicator - 5.2 student progression

5.2.1 number of outgoing student progressed to Higher Education during 2021-2022

Proof of higher education.