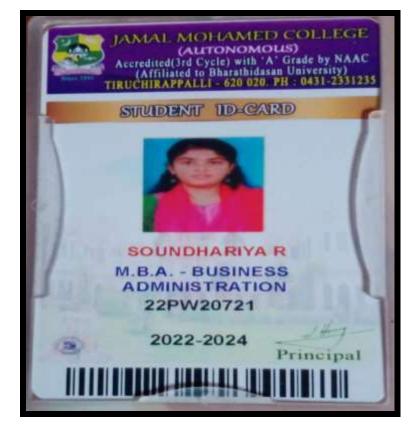

### KARTHIKA R

Annamalai Nagar, Tiruchirappalli - 620 018, Tamil Nadu, South India. Website : cauverycollege.ac.in Phone : 0431 - 2763939, 2751232 Fax : 0431 - 2751234 Email : principal@cauverycollege.ac.in , cauverycollege\_try@rediffmail.com