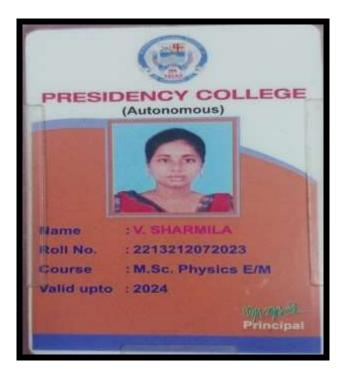

## Key indicator - 5.2 student progression

5.2.1 number of outgoing student progressed to Higher Education during 2021-2022

Proof of higher education.