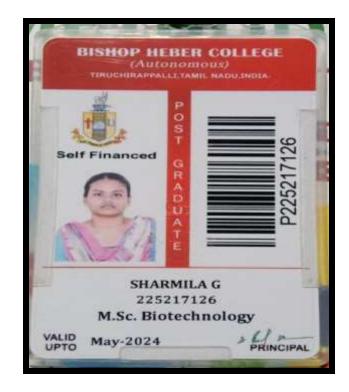

## Key indicator - 5.2 student progression

5.2.1 number of outgoing student progressed to Higher Education during 2021-2022

Proof of higher education.