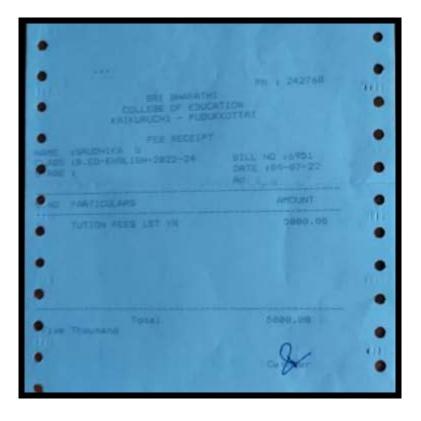

creditation III Cycle : A Grade (CGPA 3.41 out of 4) Tiruchirappalli - 620018, Tamil Nadu, India

# **CRITERION-V**

#### NAAC - Cycle IV SSR HIGHER EDUCATION

**V.RAJESWARI** 



## S.SIVAGANGA

Servite College of Education for Women Therkupallam, Thogaimalai - 621313, Karur - Dt. Phone No: 04323 - 252370, 296124 Email Id. 2005 service bed summilicom Website: www.service-bed.org Nationally accredited with B' grade by NAAC Date: 1.3.]. at 22 Ms S. Sisca garage. (E.W.). Men. 2012 Paid Rs. 50000.4- (..... Received by Service College of Education for Women Therkupallam - 621 313 Thogaimalai Post, Karur Dt



NAAC Accreditation III Cycle : A Grade (CGPA 3.41 out of 4) Tiruchirappalli - 620018, Tamil Nadu, India

# **CRITERION-V**

# NAAC - Cycle IV SSR

# **HIGHER EDUCATION**

### G.SRUDHIKA



## **R.SUMITHRA**





NAAC Accreditation III Cycle : A Grade (CGPA 3.41 out of 4) Tiruchirappalli - 620018, Tamil Nadu, India

# **CRITERION-V**

#### NAAC - Cycle IV SSR HIGHER EDUCATION

#### G.SWETHAVARSHINI

|                | NGUNADU COL