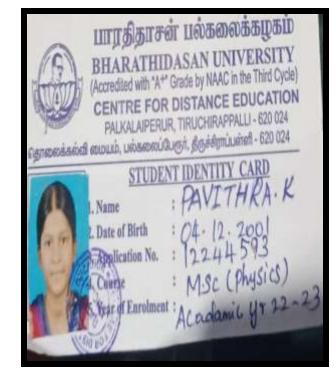

### PAVITHRA K

| ~            |         | (Autorior<br>TRICHY - 621 112<br>- Phone Ro 04<br>College Fees | TAMIL NADUL<br>DI BETDENG | Pee         |
|--------------|---------|----------------------------------------------------------------|---------------------------|-------------|
| Ref. No.     |         | 3069                                                           | Duin                      | 11/00/2022  |
| Her. Ivo-    |         | 1267/22-23                                                     | Course                    | MILA New    |
| Bartelsont N |         | PAVITHIRA K                                                    | Department                | MBA         |
| Hall Nes     |         | 22MBA000                                                       | Year                      | 1.1         |
| Payments 7   | Cyper 1 | Canb Receipt                                                   |                           |             |
| 6.80         |         | Particulars                                                    |                           | Amount(Re.) |
|              |         |                                                                |                           |             |
|              | 200ml   | Amount                                                         |                           | 30,000.00   |
| 13/108/20101 |         | e paart seitt roor toe refranded                               | e<br>Castaly              | HARI        |