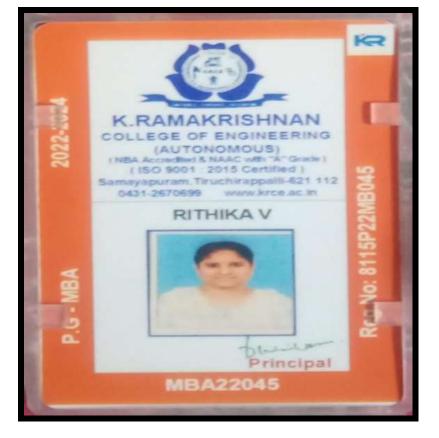

#### **RITHIKA V**

ROOPAMANJARI G

|           |       | (               |                        |                    |          |
|-----------|-------|-----------------|------------------------|--------------------|----------|
|           |       | SARANATHAN CO   | wara Nagar, Paniappur, | NEERING,           |          |
|           |       | Tiruc           | hrappall - 620012.     |                    |          |
|           |       |                 | Fini Receipt           |                    |          |
| Hill No.  |       | C448320001213   | Date                   | 2022-09-28-00-00-0 | 9        |
| Name      |       | ROOPAMANJARI. G | Father Norme           | GANDHI M K         |          |
| Datch No  |       | 257534          | INCE ID                | SCIE20221096       |          |
| Dept/Year |       | MBA/1           | Section                | •                  |          |
| Acadaemo  | Year  | 2022-2023       | Payement Mode          | CASH               |          |
| SI.No.    | Parti | outers          |                        |                    | Amount   |
| 1         | Tuite | on Peie         |                        |                    | 39000.00 |
| 2         | Deve  | elopment feee   |                        |                    | \$000.00 |
|           |       |                 |                        | Total              | 40000.00 |