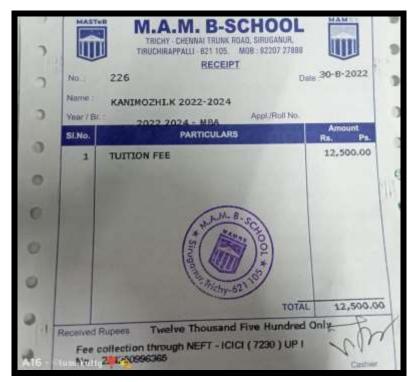

ition 6           | feed pr.           | 13,000/    | 1     |
|                     | _                  |            |       |
|                     |                    |            | 2     |
|                     |                    |            |       |
|                     |                    |            |       |
|                     |                    | -          |       |
|                     |                    |            | 2     |
|                     | -total .           | 12         | 2     |
| tupees              | Total-s            | 13.000     | 2     |



NAAC Accreditation III Cycle : A Grade (CGPA 3.41 out of 4) Tiruchirappalli - 620018, Tamil Nadu, India

### **CRITERION-V**

# NAAC - Cycle IV SSR

**HIGHER EDUCATION** 

#### RANJANI V



### KANIMOZHI K





NAAC Accreditation III Cycle : A Grade (CGPA 3.41 out of 4) Tiruchirappalli - 620018, Tamil Nadu, India

### **CRITERION-V**

### HIGHER EDUCATION

NAAC - Cycle IV SSR

### CHARUHASINI A

| C.J.