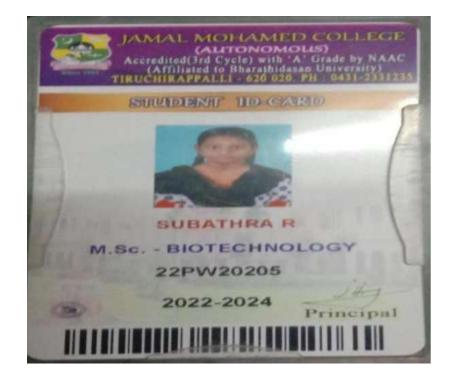

M





NAAC Accreditation III Cycle : A Grade (CGPA 3.41 out of 4) Tiruchirappalli - 620018, Tamil Nadu, India

## **CRITERION-V**

#### NAAC - Cycle IV SSR HIGHER EDUCATION

RAMYA R



## SANTHIYA S





NAAC Accreditation III Cycle : A Grade (CGPA 3.41 out of 4) Tiruchirappalli - 620018, Tamil Nadu, India

## **CRITERION-V**

#### NAAC - Cycle IV SSR HIGHER EDUCATION

SHARMILA G



#### SIVAPRIYA G





NAAC Accreditation III Cycle : A Grade (CGPA 3.41 out of 4) Tiruchirappalli - 620018, Tamil Nadu, India

# **CRITERION-V**

#### NAAC - Cycle IV SSR HIGHER EDUCATION

### SREEVARSHINI R/L



#### SUBASHINI S





NAAC Accreditation III Cycle : A Grade (CGPA 3.41 out of 4) Tiruchirappalli - 620018, Tamil Nadu, India

# **CRITERION-V**

### NAAC - Cycle IV SSR HIGHER EDUCATION

SUBATHRA R



#### SWETHA S





NAAC Accreditation III Cycle : A Grade (CGPA 3.41 out of 4) Tiruchirappalli - 620018, Tamil Nadu, India

# **CRITERION-V**

#### NAAC - Cycle IV SSR HIGHER EDUCATION

### DEPARTMENT OF FSM & D

# ANTANET ANUSHA G

| Avisation    | gan hattute for Hore Echose and Right Education for Werker