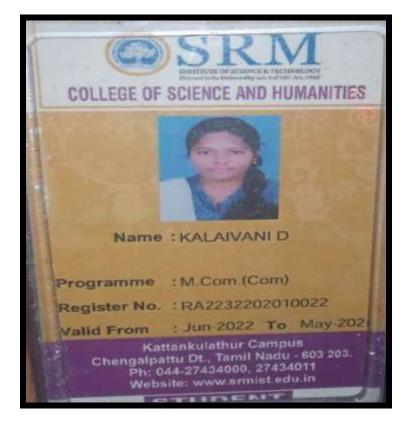

| umber | MBA202240           | Course-Department | PG-MBA-MBA              |
| Payment Date              | e     | 28-09-2022          | Academic Year     | 2022-2023               |
| SI.No                     | Pa    | articulars          |                   | Amount                  |
| 1                         | Mi    | scellaneous Fee O   | dd Semester       | 12,000.00               |
| 2                         | Tu    | iition Fee Odd Serr | nester            | 18,000.00               |
| Total(Amount INR)         |       |                     | 30,000.00         |                         |



NAAC Accreditation III Cycle : A Grade (CGPA 3.41 out of 4) Tiruchirappalli - 620018, Tamil Nadu, India

### **CRITERION-V**

#### NAAC - Cycle IV SSR HIGHER EDUCATION

### KALAIVANI D



### HARSHINI MAHALAKSHMI

| Avina          | shillingam Institute for Home Science and Higher Education for Women<br>(Deenet to be University Esit: us 3 of UGC Art 1955, Catagory A by M-RD)<br>Re-accretited with 'Ar' Orada by MAAC, Recognized ay UGC Under Section 128<br>Catagories 49(1) 643, Tamil Asta, Inde |
|----------------|--------------------------------------------------------------------------------------------------------------------------------------------------------------------------------------------------------------------------------------------------------------------------|
|                | Online Payment Receipt Re-Print.