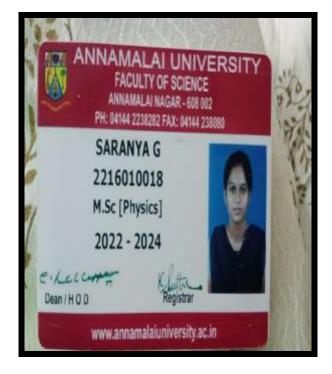

### K.MEGALAKSHMI

NAAC Accreditation III Cycle : A Grade (CGPA 3.41 out of 4) Tiruchirappalli - 620018, Tamil Nadu, India

**CRITERION-V** 