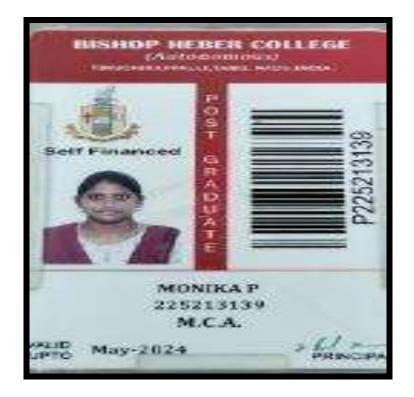

## Key indicator - 5.2 student progression

5.2.1 number of outgoing student progressed to Higher Education during 2021-2022

Proof of higher education.