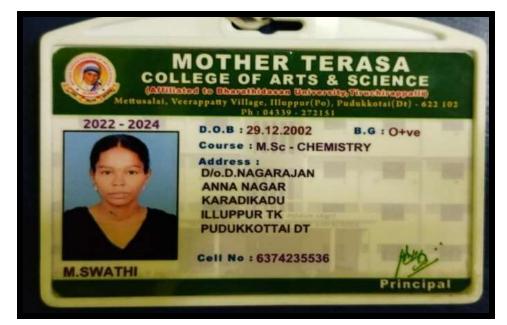

### M.RADIKA

NAAC Accreditation III Cycle : A Grade (CGPA 3.41 out of 4) Tiruchirappalli - 620018, Tamil Nadu, India

**CRITERION-V** 

NAAC - Cycle IV SSR HIGHER EDUCATION

**B.SINEGA** 