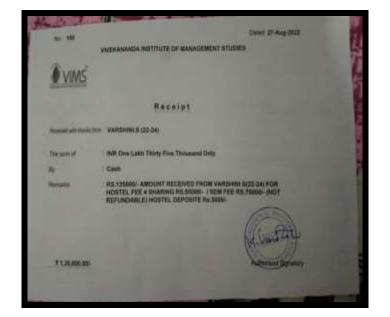

#### NAAC - Cycle IV SSR HIGHER EDUCATION

VARHSINI S

VAITHESHWARI P

NAAC Accreditation III Cycle : A Grade (CGPA 3.41 out of 4) Tiruchirappalli - 620018, Tamil Nadu, India