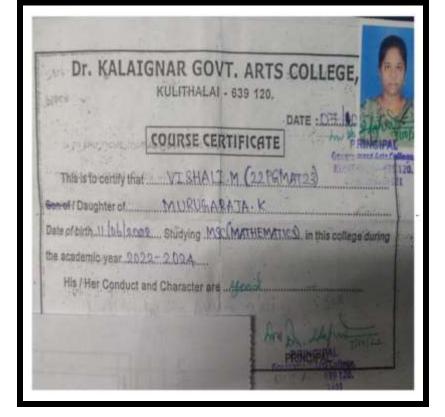

r, Recognition and<br>Eligibility fee (University)<br>Extra Curricular activities,<br>Games and Crafts | 5000          | 00 |
| 4          | Establishment and<br>Maintenance fee                                                                                                                                                       | 4000          | 00 |
|            | Total                                                                                                                                                                                      | 37500         | 00 |

### VIJAYA DHARSHINI V





NAAC Accreditation III Cycle : A Grade (CGPA 3.41 out of 4) Tiruchirappalli - 620018, Tamil Nadu, India

### **CRITERION-V**

NAAC - Cycle IV SSR HIGHER EDUCATION

## VIJAYAISSRI K



VISHALI M





NAAC Accreditation III Cycle : A Grade (CGPA 3.41 out of 4) Tiruchirappalli - 620018, Tamil Nadu, India

## **CRITERION-V**

#### HIGHER EDUCATION

NAAC - Cycle IV SSR

ABINAYA R

| INSTITUTIONS<br>Mundri - 621 211           | B.ED COLLE      |        |
|--------------------------------------------|-----------------|--------|
| Challen No 1444<br>Student Name R. Abinaya | Description     | Amount |
| Father Name: P. Rama nujam                 | Application Fee |        |
| Reg.No:                                    | Tuition Fee     | 5,000  |
|                                            | Admission Fee   |        |
| Department : B. F.d. 14ean                 | Exam Fee        |        |
| Year Maths I year                          |                 | 1      |
| Remitter Name/Sign: S.