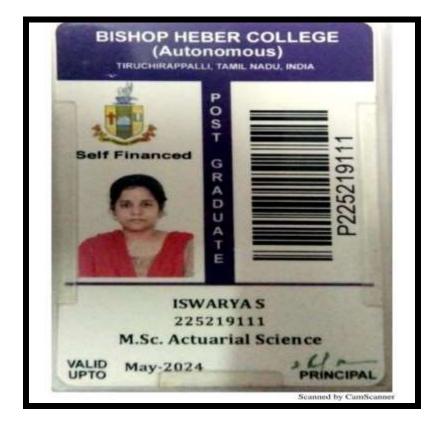

| < IMPS TRANS        | ACTION DETAILS $\equiv$                |
| Transaction Status: | Completed                              |
| Amount:             | ₹72290                                 |
| Trans Desc:         | INDIAN OVERSEAS<br>BANK<br>IOBA0001827 |
| Transaction ID:     | 225710653660                           |
| From:               | 0538301000016526                       |
| то:                 | 18270200000133                         |
| Date:               | 2022-09-14 10:56:13                    |
|                     |                                        |

# GAJAPRIYA K





NAAC Accreditation III Cycle : A Grade (CGPA 3.41 out of 4) Tiruchirappalli - 620018, Tamil Nadu, India

## **CRITERION-V**

NAAC - Cycle IV SSR HIGHER EDUCATION

## HEMAPRIYA S



## ISWARYA S





NAAC Accreditation III Cycle : A Grade (CGPA 3.41 out of 4) Tiruchirappalli - 620018, Tamil Nadu, India

## **CRITERION-V**

NAAC - Cycle IV SSR

**HIGHER EDUCATION** 

## JANASHREE P



# KEERTHANA A





NAAC Accreditation III Cycle : A Grade (CGPA 3.41 out of 4) Tiruchirappalli - 620018, Tamil Nadu, India

## **CRITERION-V**

### HIGHER EDUCATION

NAAC - Cycle IV SSR

### **KRISHNAVENI P**

|                                     | ALAGAPPA U<br>No : 1, Anbagam Building, Canara Bank Uj<br>Ph: 0431 - 277139<br>E.Mail Id : jmc.edu.t | pstain<br>1, 909 | 1, Puthur ' 4 ' R<br>951 40122 | oad, Trichy - | 17.           |
|-------------------------------------|------------------------------------------------------------------------------------------------------|------------------|-----------