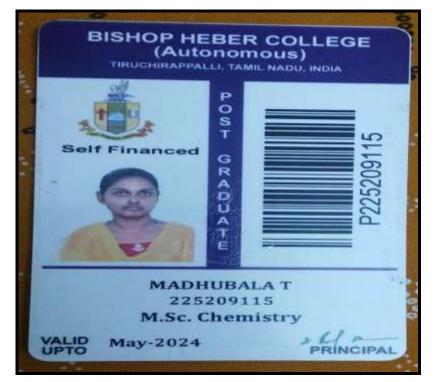

| 02-Jul-2022 |
| S.No                                | Bill Item                                               |                                        | Amount Paid |
| 4                                   | M Sc Otem-Sem1-Caution Deposit-SF                       |                                        | 1000        |
| 2                                   | M Sc Chem-Sem1-Other Fees-SF                            |                                        | 4325        |
| з                                   | M Sc Chem-Sem1-Tuition Fees-SF                          |                                        | 13635       |
| LINEPAY<br>elved with<br>and By KAY | thanks a sum of 18960 Eighteen Thousant Nins Hundred So | Tota<br>ny only as payment on G2-J     |             |

# T MADHUBALA





NAAC Accreditation III Cycle : A Grade (CGPA 3.41 out of 4) Tiruchirappalli - 620018, Tamil Nadu, India

**CRITERION-V** 

## HIGHER EDUCATION

NAAC - Cycle IV SSR

A MAHALAKSHMI



# M MOHANAPRIYA





NAAC Accreditation III Cycle : A Grade (CGPA 3.41 out of 4) Tiruchirappalli - 620018, Tamil Nadu, India

# **CRITERION-V**

### HIGHER EDUCATION

NAAC - Cycle IV SSR

# K PRIYADHARSHINI



# C SARATHA PRIYA

| 2:08 PM   2.3KB/                                               |                               | 55at 00 | ×4-     |    |
|----------------------------------------------------------------|-------------------------------|---------|---------|----|
| 🗘 🖷 onlir                                                      | nesbi.sbi/sbicc               | +       | (43)    | I  |
|