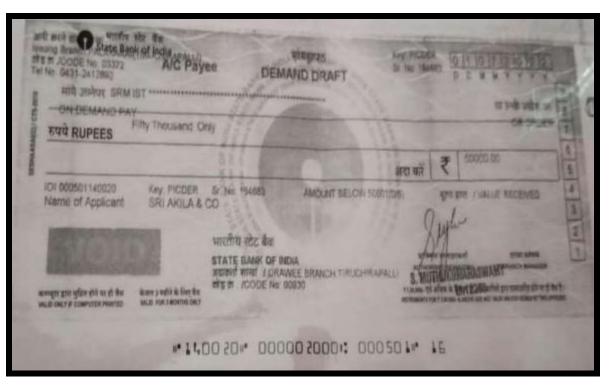

#### VISHNU PRIYA K

| ALL THE ALL ALL ALL         | Dated 28-Aug-2022                                                                                                                                         | 1   |
|-----------------------------|-----------------------------------------------------------------------------------------------------------------------------------------------------------|-----|
| No. 298                     |                                                                                                                                                           | 10  |
| V C                         | IVEKANANDA INSTITUTE OF MANAGEMENT STUDIES                                                                                                                | No. |
| VIMS                        |                                                                                                                                                           | 1   |
|                             |                                                                                                                                                           |     |
| A REAL PROPERTY.            | Receipt                                                                                                                                                   | 1   |
| Received with thanks from . | VISHNU PRIYA.K                                                                                                                                            |     |
| The sum of                  | INR Seventy Five Thousand Only                                                                                                                            | 1   |
| By                          | VISHNU PRYA.K. I Not Applicable 28-Aug-2022 75,000.00                                                                                                     |     |
| Romarka                     | NEFT/P240220187591188/VISHNU PRIYA K /FirstSemeste<br>Rs.75000/- AMOUNT RECEIVED FROM VISHNU PRIYA K (22-24) FOR 1<br>SEM FEE Rs.75000/- (NOT REFUNDABLE) |     |
|                             |                                                                                                                                                           | -   |
| The second                  | . (6)                                                                                                                                                     |     |
| *** 75.000.00/-             | Authoritied Stohatory                                                                                                                                     |     |
| "Subject to Realization     | Pullicines Signatory                                                                                                                                      |     |
| Contraction in the second   |                                                                                                                                                           | -   |