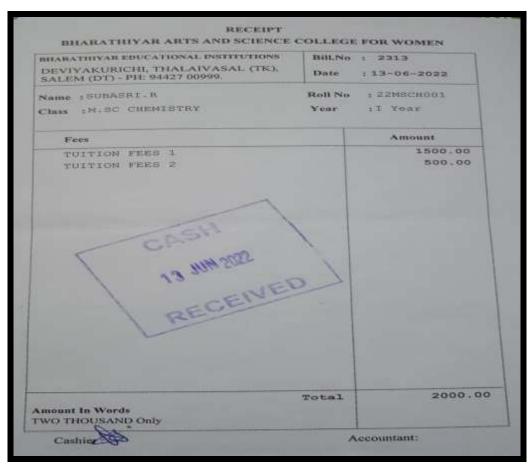

|         |         |    |
| Total Amount (In<br>Words)                                     | Rupees Two Thousa<br>Two Only | ind Two | Hundred | *  |
| ~ • (                                                          | -9                            |         |         | +  |
|                                                                |                               |         |         |    |



NAAC Accreditation III Cycle : A Grade (CGPA 3.41 out of 4) Tiruchirappalli - 620018, Tamil Nadu, India

# **CRITERION-V**

NAAC - Cycle IV SSR HIGHER EDUCATION

# R SOWMIYA



## M SUBALAKSHMI





NAAC Accreditation III Cycle : A Grade (CGPA 3.41 out of 4) Tiruchirappalli - 620018, Tamil Nadu, India

**CRITERION-V** 

#### NAAC - Cycle IV SSR HIGHER EDUCATION

R SUBASRI



### N SWATHI





NAAC Accreditation III Cycle : A Grade (CGPA 3.41 out of 4) Tiruchirappalli - 620018, Tamil Nadu, India

# **CRITERION-V**

NAAC - Cycle IV SSR HIGHER EDUCATION

# T.K TARUNIKA (



# J THEESHMA





NAAC Accreditation III Cycle : A Grade (CGPA 3.41 out of 4) Tiruchirappalli - 620018, Tamil Nadu, India

**CRITERION-V** 

### HIGHER EDUCATION

NAAC - Cycle IV SSR

S VENNILA

| an University (BU)*             | Personal Contact Programme (PCP)*                                                                                                                  | Learner support Centre (LS                                                                                       |
|---------------------------------|--------------------------------------------------------------------