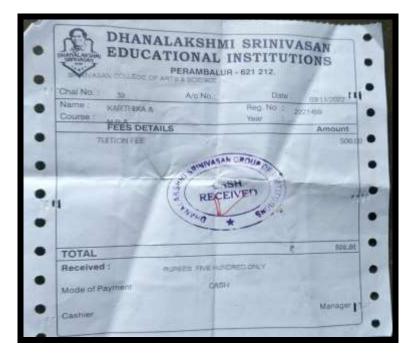

### **KARTHIKA A**

NAAC Accreditation III Cycle : A Grade (CGPA 3.41 out of 4) Tiruchirappalli - 620018, Tamil Nadu, India