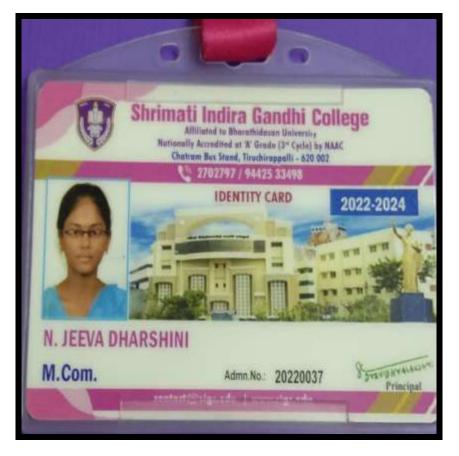

## Key indicator - 5.2 student progression

5.2.1 number of outgoing student progressed to Higher Education during 2021-2022

Proof of higher education.