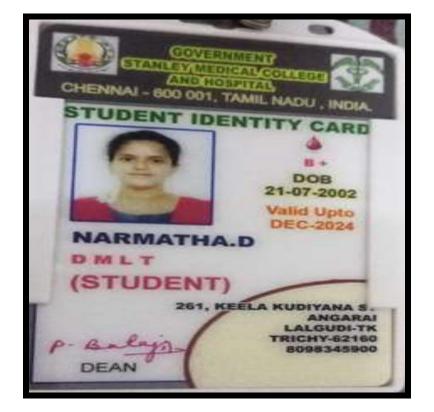

### KALAIVANI D

### HARSHINI MAHALAKSHMI

| Avina          | shillingam Institute for Home Science and Higher Education for Women<br>(Deenet to be University Esit: us 3 of UGC Art 1955, Catagory A by M-RD)<br>Re-accretited with 'Ar' Orada by MAAC, Recognized ay UGC Under Section 128<br>Catagories 49(1) 643, Tamil Asta, Inde |
|----------------|--------------------------------------------------------------------------------------------------------------------------------------------------------------------------------------------------------------------------------------------------------------------------|
|                | Online Payment Receipt Re-Print.                                                                                                                                                                                                                                         |
| Name           | : HARSHINI MAHALAKSHMI                                                                                                                                                                                                                                                   |
| Roll No.       | : 22PBA012                                                                                                                                                                                                                                                               |
| Course         | : Master of Business Administration                                                                                                                                                                                                                                      |
| Mobile Number  | *                                                                                                                                                                                                                                                                        |
| Challan Number | : 22385428                                                                                                                                                                                                                                                               |
| Amount         | : Rs. 3,750.00                                                                                                                                                                                                                                                           |
| Date           | : 26-10-2022, 12:10 AM                                                                                                                                                                                                                                                   |
| eCampus Ref No | : 411112                                                                                                                                                                                                                                                                 |