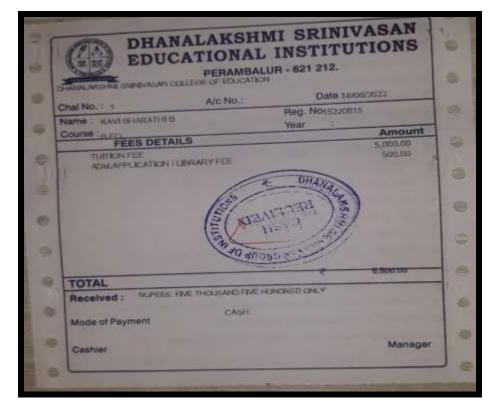

### HARINI S

| Contraction of the | ASAN COLLEGE | ALAKSHI         | LUR - 621 212.   | 14/10/2022                                                                                                     |
|--------------------|--------------|-----------------|------------------|----------------------------------------------------------------------------------------------------------------|
|                    | 141          | A/c No.:        | Date : 2         | And a second |
| nal No. 1          | HARINE G     | NAME OF TAXABLE |                  | 022-2023                                                                                                       |
| lame :<br>Course : | M.B.A        |                 | Year             | Amounto.00                                                                                                     |
|                    |              |                 |                  |                                                                                                                |
|                    |              | HO              | AN GROUP OF US   | 33,500.00                                                                                                      |
| TOTA               | L auffets t  | REC REC         | AN GROUP OA ILST | All Manual and All                                                                                             |