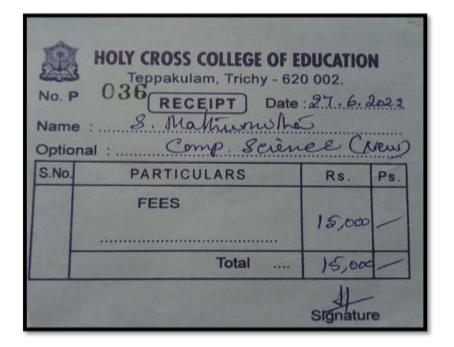

#### SHALINI R

NAAC Accreditation III Cycle : A Grade (CGPA 3.41 out of 4) Tiruchirappalli - 620018, Tamil Nadu, India

### **CRITERION-V**

#### NAAC - Cycle IV SSR HIGHER EDUCATION

SNEHA S