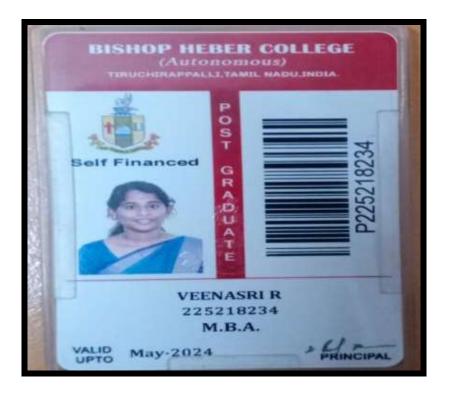

NAAC Accreditation III Cycle : A Grade (CGPA 3.41 out of 4) Tiruchirappalli - 620018, Tamil Nadu, India

### **CRITERION-V**

#### NAAC - Cycle IV SSR HIGHER EDUCATION

### SAKTHISRI V



#### SHALINI R





NAAC Accreditation III Cycle : A Grade (CGPA 3.41 out of 4) Tiruchirappalli - 620018, Tamil Nadu, India

### **CRITERION-V**

#### NAAC - Cycle IV SSR HIGHER EDUCATION

SNEHA S



#### SUSHMITHA A





NAAC Accreditation III Cycle : A Grade (CGPA 3.41 out of 4) Tiruchirappalli - 620018, Tamil Nadu, India

### **CRITERION-V**

#### NAAC - Cycle IV SSR HIGHER EDUCATION

VARHSINI S



VAITHESHWARI P





NAAC Accreditation III Cycle : A Grade (CGPA 3.41 out of 4) Tiruchirappalli - 620018, Tamil Nadu, India

### **CRITERION-V**

#### NAAC - Cycle IV SSR HIGHER EDUCATION

#### VEENASRI R



#### VISHNU PRIYA K

| ALL THE ALL ALL ALL         | Dated 28-Aug-2022                                                                                                                                         | 1   |
|-----------------------------|-----------------------------------------------------------------------------------------------------------------------------------------------------------|-----|
| No. 298                     |                                                                                                                                                           | 10  |
| V C                         | IVEKANANDA INSTITUTE OF MANAGEMENT STUDIES                                                                                                                | No. |
|