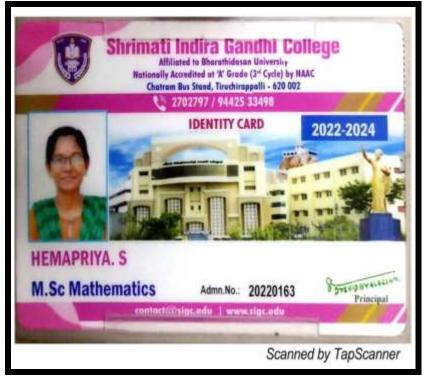

### HARSHINI MAHALAKSHMI

| Avina          | shillingam Institute for Home Science and Higher Education for Women<br>(Deenet to be University Esit: us 3 of UGC Art 1955, Catagory A by M-RD)<br>Re-accretited with 'Ar' Orada by MAAC, Recognized ay UGC Under Section 128<br>Catagories 49(1) 643, Tamil Asta, Inde |
|----------------|--------------------------------------------------------------------------------------------------------------------------------------------------------------------------------------------------------------------------------------------------------------------------|
|                | Online Payment Receipt Re-Print.                                                                                                                                                                                                                                         |
| Name           | : HARSHINI MAHALAKSHMI                                                                                                                                                                                                                                                   |
| Roll No.       | : 22PBA012                                                                                                                                                                                                                                                               |
| Course         | : Master of Business Administration                                                                                                                                                                                                                                      |
| Mobile Number  | *                                                                                                                                                                                                                                                                        |
| Challan Number | : 22385428                                                                                                                                                                                                                                                               |
| Amount         | : Rs. 3,750.00                                                                                                                                                                                                                                                           |
| Date           | : 26-10-2022, 12:10 AM                                                                                                                                                                                                                                                   |
| eCampus Ref No | : 411112                                                                                                                                                                                                                                                                 |