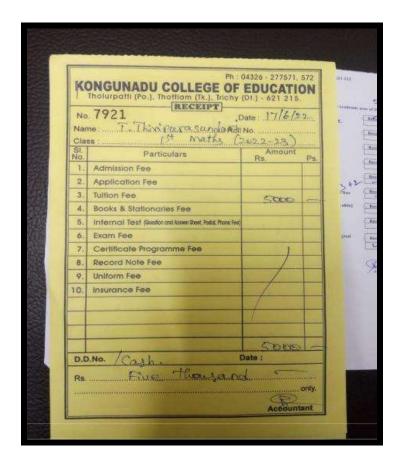

### RAGAVI M

| College Fees Receipt           m.         3147         Date         26/00/30           m.         1300/92-23         Chintee         MBA New           mt Name         HAGAVI M         Department         MBA           mo         122MBA047         Year         1 |
|----------------------------------------------------------------------------------------------------------------------------------------------------------------------------------------------------------------------------------------------------------------------|
| NE 1300/22-23 Course MEA New<br>INT Name BAGAVI M Department MBA                                                                                                                                                                                                     |
| INT NAME : RAGAVI M Department MBA                                                                                                                                                                                                                                   |
| in the second                                                                                                                                                      |
| IO I 22MBA047 Year I                                                                                                                                                                                                                                                 |
|                                                                                                                                                                                                                                                                      |
| mit Byje i Cault Receipt                                                                                                                                                                                                                                             |
| e Particulars Amount(Ibs.)                                                                                                                                                                                                                                           |
|                                                                                                                                                                                                                                                                      |
| Total Amount 30,000.00                                                                                                                                                                                                                                               |
|                                                                                                                                                                                                                                                                      |
| * Form partial will cost he verbandest                                                                                                                                                                                                                               |
| * From parist will can be veducided                                                                                                                                                                                                                                  |
|                                                                                                                                                                                                                                                                      |