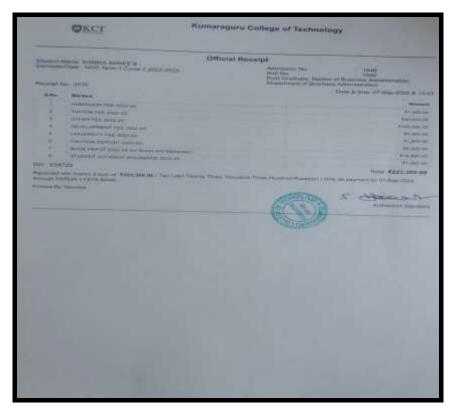

|                                                               |                                                         |                                                                                            |
| ( The second sec |                                                               |                                                         |                                                                                            |

#### SUBASRI G





NAAC Accreditation III Cycle : A Grade (CGPA 3.41 out of 4) Tiruchirappalli - 620018, Tamil Nadu, India

### **CRITERION-V**

#### HIGHER EDUCATION

NAAC - Cycle IV SSR

SONIKA SHREE B



### JAYASHREE G





NAAC Accreditation III Cycle : A Grade (CGPA 3.41 out of 4) Tiruchirappalli - 620018, Tamil Nadu, India

## **CRITERION-V**

### HIGHER EDUCATION

NAAC - Cycle IV SSR

MAHALAKSHMI R

| PAL PAL                    | Caredited with "A" Grade by R<br>KALAIPERUR, TIRUCH | VAAC in the Third Cyc | 10)                                                                                  |
|----------------------------|-----------------------------------------------------|-----------------------|--------------------------------------------------------------------------------------|
| 12900<br>No.A              | ADMISSION CARD                                      | MBA                   |                                                                                      |
| B.U.