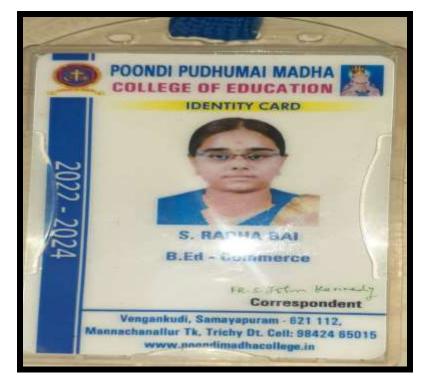

### DEPARTMENT OF SOCIAL WORK S.ELAKKIYA

NAAC Accreditation III Cycle : A Grade (CGPA 3.41 out of 4) Tiruchirappalli - 620018, Tamil Nadu, India

**CRITERION-V** 

NAAC - Cycle IV SSR HIGHER EDUCATION