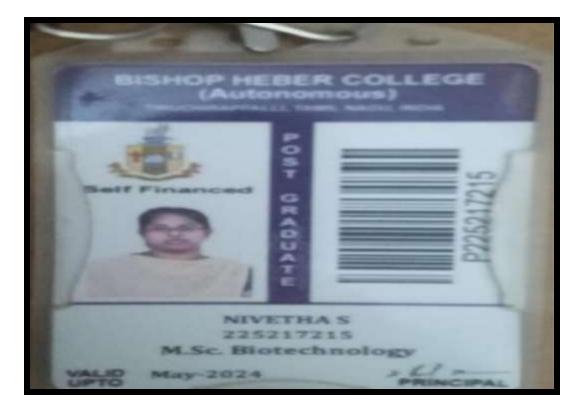

### NIVETHA M

|                          |     | Verikan<br>Ta                | oswaris Nagar, Panjapput.<br>uchinappali - 620012 |                   |        |
|--------------------------|-----|------------------------------|---------------------------------------------------|-------------------|--------|
|                          |     |                              | Pee Receipt                                       |                   |        |
| 84764                    |     | CARE220001284                | Date                                              | 2022/09/28 00:001 | 10     |
| Piarte                   |     | MIVETHA M                    | Patter Norte                                      | T. MOHAN RAL      |        |
| Balain Inn<br>Department |     | 287%23<br>MBA/1              | ace eo                                            | BCR20221118       |        |
|                          |     |                              |                                                   | A                 |        |
| Anatorn Yes              |     | 89822-2003                   | Papanent Mode                                     | CASH              |        |
| SI No.                   |     | olars                        |                                                   |                   | Amoura |
| 1                        |     | on Piece<br>ricgoment liters |                                                   |                   | 5503   |
|                          | Low | requirers tern               |                                                   | Total             | 4100   |
|                          |     |                              |                                                   | A DUE             | 4113   |