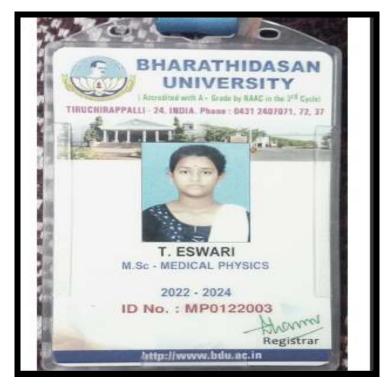

| Date: 03-09-2022 18:52:14       |
| Roll Number   | 21601001                 | Bank Details                    |
| Nate          | BAVATHARANIG             | Ref. No : 200421/291/2865       |
| Course        | N.Sc (Physics)           | Galavan CCOBani Lti             |
| Payment for   | TUTION FEE               | To Art : MEED                   |
| Amount Paid   | *14585.00 JANDUNT FOR ]  | Telles 33832829                 |
| Amount in wor | t 14585.00 [AMOUNIT.FOR] | nd Ninety-Five only.            |
|               |                          | er pensalezirepot 💧             |

### K.DHARSHINI





NAAC Accreditation III Cycle : A Grade (CGPA 3.41 out of 4) Tiruchirappalli - 620018, Tamil Nadu, India

# **CRITERION-V**

#### NAAC - Cycle IV SSR HIGHER EDUCATION

T.ESWARI



### **R.HARINI**





NAAC Accreditation III Cycle : A Grade (CGPA 3.41 out of 4) Tiruchirappalli - 620018, Tamil Nadu, India

# **CRITERION-V**

#### NAAC - Cycle IV SSR HIGHER EDUCATION

K.A.HARINI -

|                                 |                        | DECHED TO BLES        | KA                      |
|---------------------------------|------------------------|-----------------------|-------------------------|
|                                 |                        | TUMON FEE             | 1777 - 1984)<br>1 86796 |
| Receipt No.                     | 193384                 | Recept<br>Date        | 30-06-2022              |
| Regitter /<br>Application<br>No | 124124014              | Мате                  | Hatsi K.A.              |
| Semester                        | 1