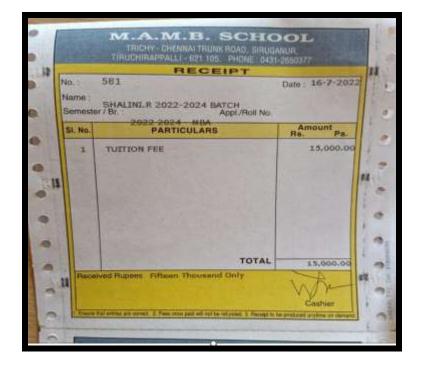

#### SHALINI R

NAAC Accreditation III Cycle : A Grade (CGPA 3.41 out of 4) Tiruchirappalli - 620018, Tamil Nadu, India