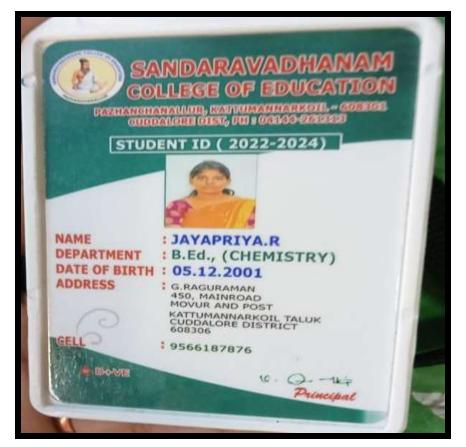

appalli - 620018, Tamil Nadu, India

**CRITERION-V** 

### HIGHER EDUCATION

NAAC - Cycle IV SSR

A GAYATHRI



### V GAYATHRI

| No. 4<br>Name  | . Crayathin . V                                       | : <u>ob.10.202</u> ; |
|----------------|-------------------------------------------------------|----------------------|
| SL.            | se : B.Ed Y<br>Particulars                            | Rs. Ps.              |
| 1.<br>2.<br>3. | Hostel Room Rent<br>Mess Fee<br>Others<br>Tution Free | 25.000/              |
|                | Twenty Five Th<br>once paid will not be refun         |                      |



NAAC Accreditation III Cycle : A Grade (CGPA 3.41 out of 4) Tiruchirappalli - 620018, Tamil Nadu, India

# **CRITERION-V**

NAAC - Cycle IV SSR HIGHER EDUCATION

### R JAYAPRIYA



# B KANIMOZHI

|                                               |                  | 鼎 - 621 212.     |          |
|-----------------------------------------------|------------------|------------------|----------|
| Chai No. : 4                                  | A/c No.:         | Date : 25        | 06/2022  |
| Name : KANIMCI2H                              | R                | Flog. No :152200 |          |
| Course : 0.1D .<br>FEES DE                    | 7411.0           | Year :           | Amoun    |
| ADM.APPLICAT                                  | TON (LIBRARY FEE |                  | 1400-040 |
|                                               | The series       | A Jack           |          |
| TOTAL<br>Received : Ruffer<br>Mode of Payment | Chine Chine      | A Dealer         | 3.