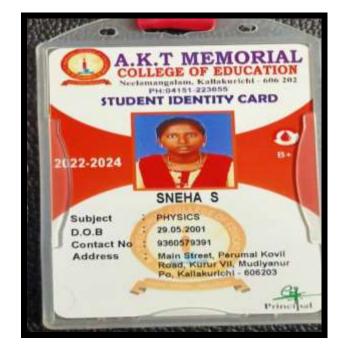

00                |
| 2. 311     | 2.1             | 2                                                                                               |                              | y/                             |
| Accord by  | -Cash           | 4                                                                                               | Titul                        | Americant (20000.00)           |



NAAC Accreditation III Cycle : A Grade (CGPA 3.41 out of 4) Tiruchirappalli - 620018, Tamil Nadu, India

# **CRITERION-V**

#### NAAC - Cycle IV SSR HIGHER EDUCATION

T.MEGALA



#### **G.SIVAKOKILAMEENA**





NAAC Accreditation III Cycle : A Grade (CGPA 3.41 out of 4) Tiruchirappalli - 620018, Tamil Nadu, India

# **CRITERION-V**

#### NAAC - Cycle IV SSR HIGHER EDUCATION

S.SNEHA



#### DEPARTMENT OF CHEMISTRY

**K ABARNA** 





NAAC Accreditation III Cycle : A Grade (CGPA 3.41 out of 4) Tiruchirappalli - 620018, Tamil Nadu, India

# **CRITERION-V**

### HIGHER EDUCATION

NAAC - Cycle IV SSR

**MABIRAMI** 

| Ven                        | gankudi, Samayapuram - | ha College of Education<br>621 112, Mannachanallur Tk.,<br>Dist., Tamil Nadu.         |
|----------------------------|------------------------|---------------------------------------------------------------------------------------|
| В                          | ONAFIDE CERT           | TIFICATE                                                                              |
| No. 387                    |                        |