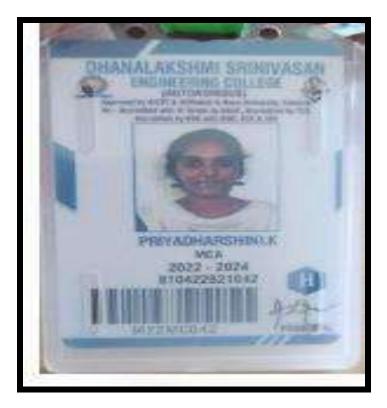

## Key indicator - 5.2 student progression

5.2.1 number of outgoing student progressed to Higher Education during 2021-2022

Proof of higher education.