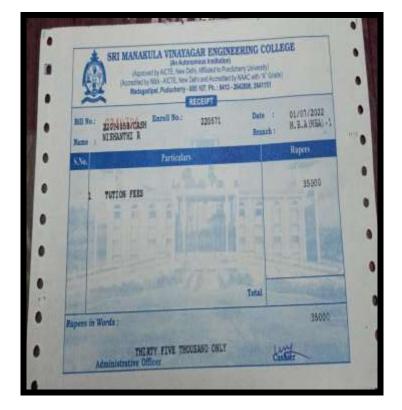

## Key indicator - 5.2 student progression

5.2.1 number of outgoing student progressed to Higher Education during 2021-2022

Proof of higher education.