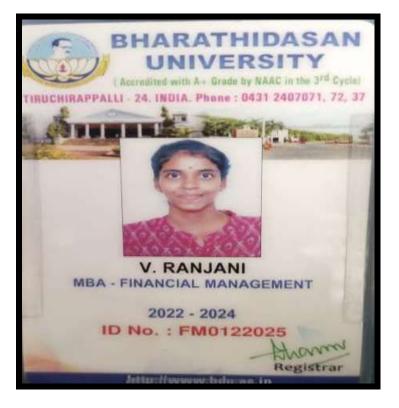

| 1     |
| Tuition 6           | feed pr.           | 13,000/    | 1     |
|                     | _                  |            |       |
|                     |                    |            | 2     |
|                     |                    |            |       |
|                     |                    |            |       |
|                     |                    | -          |       |
|                     |                    |            | 2     |
|                     | -total .           | 12         | 2     |
| tupees              | Total-s            | 13.000     | 2     |



NAAC Accreditation III Cycle : A Grade (CGPA 3.41 out of 4) Tiruchirappalli - 620018, Tamil Nadu, India

### **CRITERION-V**

# NAAC - Cycle IV SSR

**HIGHER EDUCATION** 

#### RANJANI V



### KANIMOZHI K





NAAC Accreditation III Cycle : A Grade (CGPA 3.41 out of 4) Tiruchirappalli - 620018, Tamil Nadu, India

### **CRITERION-V**

### HIGHER EDUCATION

NAAC - Cycle IV SSR

### CHARUHASINI A

| C.J.