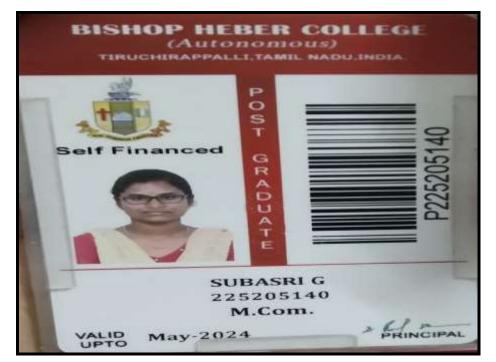

|                                                               |                                                         |                                                                                            |
| ( The second sec |                                                               |                                                         |                                                                                            |

#### SUBASRI G





NAAC Accreditation III Cycle : A Grade (CGPA 3.41 out of 4) Tiruchirappalli - 620018, Tamil Nadu, India

### **CRITERION-V**

#### HIGHER EDUCATION

NAAC - Cycle IV SSR

SONIKA SHREE B



### JAYASHREE G





NAAC Accreditation III Cycle : A Grade (CGPA 3.41 out of 4) Tiruchirappalli - 620018, Tamil Nadu, India

## **CRITERION-V**

### HIGHER EDUCATION

NAAC - Cycle IV SSR

MAHALAKSHMI R

| PAL PAL                    | Caredited with "A" Grade by R<br>KALAIPERUR, TIRUCH | VAAC in the Third Cyc | 10)                                                                                  |
|----------------------------|-----------------------------------------------------|-----------------------|--------------------------------------------------------------------------------------|
| 12900<br>N