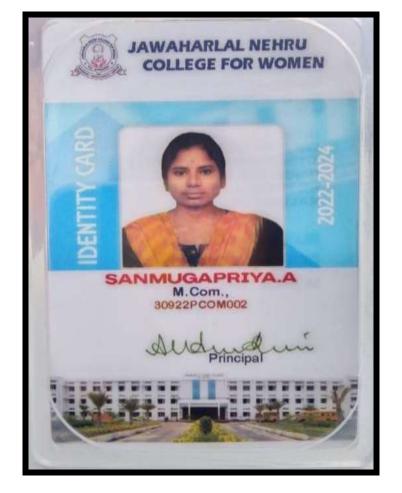

mpus Ref No | : 385153                                                                                                                                                                                                                                                                             |
| TPSL Ref No.   | : 1842947551                                                                                                                                                                                                                                                                         |



NAAC Accreditation III Cycle : A Grade (CGPA 3.41 out of 4) Tiruchirappalli - 620018, Tamil Nadu, India

## **CRITERION-V**

### HIGHER EDUCATION

NAAC - Cycle IV SSR

#### SOUNDHARIYA R



SANMUGAPRIYA A





NAAC Accreditation III Cycle : A Grade (CGPA 3.41 out of 4) Tiruchirappalli - 620018, Tamil Nadu, India

**CRITERION-V** 

#### NAAC - Cycle IV SSR HIGHER EDUCATION

VASUMATHY K



### SNEHA S





NAAC Accreditation III Cycle : A Grade (CGPA 3.41 out of 4) Tiruchirappalli - 620018, Tamil Nadu, India

### **CRITERION-V**

#### HIGHER EDUCATION

NAAC - Cycle IV SSR

VISHWAPRIYA K



### SUNDARAVALLI S.K





NAAC Accreditation III Cycle : A Grade (CGPA 3.41 out of 4) Tiruchirappalli - 620018, Tamil Nadu, India

### **CRITERION-V**

### HIGHER EDUCATION

NAAC - Cycle IV SSR

ASWATHI S

| 0                                            | Thiagarajar :            | School of Management-Madurai<br>Thiagarajar School of Management, Madurai<br>Pamban Swamy Nagar<br>Thirupparankundram<br>Madurai