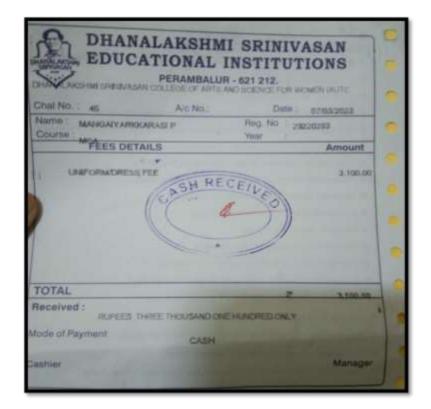

### A.PAVITHRA

NAAC Accreditation III Cycle : A Grade (CGPA 3.41 out of 4) Tiruchirappalli - 620018, Tamil Nadu, India

**CRITERION-V** 

# NAAC - Cycle IV SSR

**R.PREETHIGA** 