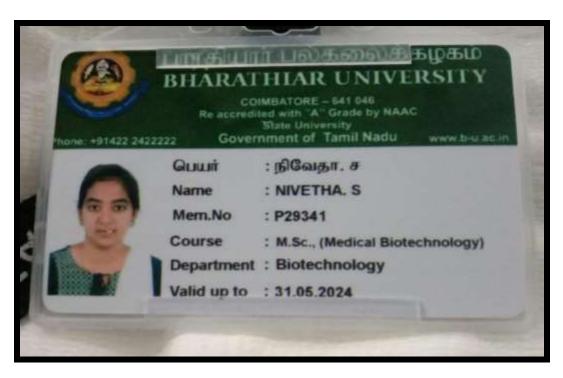

### NIVETHA M

|                          |     | Verikan<br>Ta                | oswaris Nagar, Panjapput.<br>uchinappali - 620012 |                   |        |
|--------------------------|-----|------------------------------|---------------------------------------------------|-------------------|--------|
|                          |     |                              | Pee Receipt                                       |                   |        |
| 84764                    |     | CARE220001284                | Date                                              | 2022/09/28 00:001 | 10     |
| Piarte                   |     | MIVETHA M                    | Patter Norte                                      | T. MOHAN RAL      |        |
| Balain Inn<br>Department |     | 287%23<br>MBA/1              | ace eo                                            | BCR20221118       |        |
|                          |     |                              |                                                   | A                 |        |
| Anatorn Yes              |     | 89822-2003                   | Papanent Mode                                     | CASH              |        |
| SI No.                   |     | olars                        |                                                   |                   | Amoura |
| 1                        |     | on Piece<br>ricgoment liters |                                                   |                   | 5503   |
|                          | Low | requirers tern               |                                                   | Total             | 4100   |
|                          |     |                              |                                                   | A DUE             | 4113   |