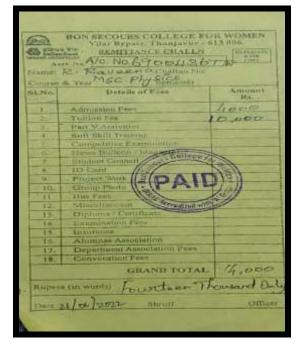

editation III Cycle : A Grade (CGPA 3.41 out of 4) Tiruchirappalli - 620018, Tamil Nadu, India

# **CRITERION-V**

#### NAAC - Cycle IV SSR HIGHER EDUCATION

### **R.MUTHULAKSHMI**



#### M.NITHYASREE -





NAAC Accreditation III Cycle : A Grade (CGPA 3.41 out of 4) Tiruchirappalli - 620018, Tamil Nadu, India

# **CRITERION-V**

#### NAAC - Cycle IV SSR HIGHER EDUCATION

S.OVIYA -



# K.PAVITHRA -





NAAC Accreditation III Cycle : A Grade (CGPA 3.41 out of 4) Tiruchirappalli - 620018, Tamil Nadu, India

# **CRITERION-V**

NAAC - Cycle IV SSR HIGHER EDUCATION

P.PAVITHRA -



#### S.PAVITHRA -





NAAC Accreditation III Cycle : A Grade (CGPA 3.41 out of 4) Tiruchirappalli - 620018, Tamil Nadu, India

# **CRITERION-V**

#### NAAC - Cycle IV SSR HIGHER EDUCATION

#### **R.PRAVEENA** -



#### S.P. PRIYADHARSHNI -





NAAC Accreditation III Cycle : A Grade (CGPA 3.41 out of 4) Tiruchirappalli - 620018, Tamil Nadu, India

## **CRITERION-V**

NAAC - Cycle IV SSR HIGHER EDUCATION

### R.ARCHANA -



#### S.RENUGA -





NAAC Accreditation III Cycle : A Grade (CGPA 3.41 out of 4) Tiruchirappalli - 620018, Tamil Nadu, India

## **CRITERION-V**

#### NAAC - Cycle IV SSR HIGHER EDUCATION

G.SARANYA-



K.T.SATHANA -





NAAC Accreditation III Cycle : A Grade (CGPA 3.41 out of 4) Tiruchirappalli - 620018, Tamil Nadu, India

# **CRITERION-V**

# R.SHAMITHA –

NAAC - Cycle IV SSR

**HIGHER EDUCATION** 



### V.SHARMILA -





NAAC Accreditation III Cycle : A Grade (CGPA 3.41 out of 4) Tiruchirappalli - 620018, Tamil Nadu, India

# **CRITERION-V**

NAAC - Cycle IV SSR HIGHER EDUC