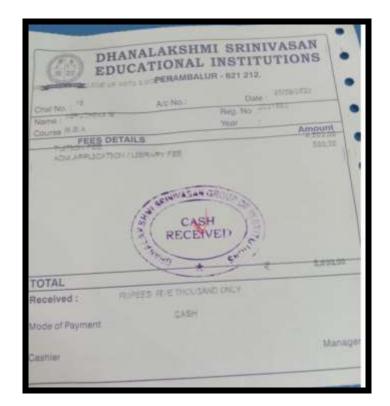

### HARINI S

| Contraction of the | ASAN COLLEGE | ALAKSHI         | LUR - 621 212.   | 14/10/2022                                                                                                     |
|--------------------|--------------|-----------------|------------------|----------------------------------------------------------------------------------------------------------------|
|                    | 141          | A/c No.:        | Date : 2         | And a second |
| nal No. 1          | HARINE G     | NAME OF TAXABLE |                  | 022-2023                                                                                                       |
| lame :<br>Course : | M.B.A        |                 | Year             | Amounto.00                                                                                                     |
|                    |              |                 |                  |                                                                                                                |
|                    |              | HO              | AN GROUP OF US   | 33,500.00                                                                                                      |
| TOTA               | L auffets t  | REC REC         | AN GROUP OA ILST | All Manual and All                                                                                             |

### HARIPRIYA R