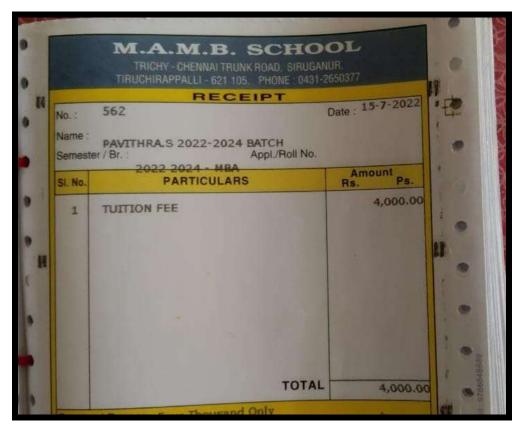

### RAGAVI M

| College Fees Receipt           m.         3147         Date         26/00/30           m.         1300/92-23         Chintee         MBA New           mt Name         HAGAVI M         Department         MBA           mo         122MBA047         Year         1 |
|----------------------------------------------------------------------------------------------------------------------------------------------------------------------------------------------------------------------------------------------------------------------|
| NE 1300/22-23 Course MEA New<br>INT Name BAGAVI M Department MBA                                                                                                                                                                                                     |
| INT NAME : RAGAVI M Department MBA                                                                                                                                                                                                                                   |
| in the second                                                                                                                                                      |
| IO I 22MBA047 Year I                                                                                                                                                                                                                                                 |
|                                                                                                                                                                                                                                                                      |
| mit Byje i Cault Receipt                                                                                                                                                                                                                                             |
| e Particulars Amount(Ibs.)                                                                                                                                                                                                                                           |
|                                                                                                                                                                                                                                                                      |
| Total Amount 30,000.00                                                                                                                                                                                                                                               |
|                                                                                                                                                                                                                                                                      |
| * Form partial will cost he verbandest                                                                                                                                                                                                                               |
| * From parist will can be veducided                                                                                                                                                                                                                                  |
|                                                                                                                                                                                                                                                                      |