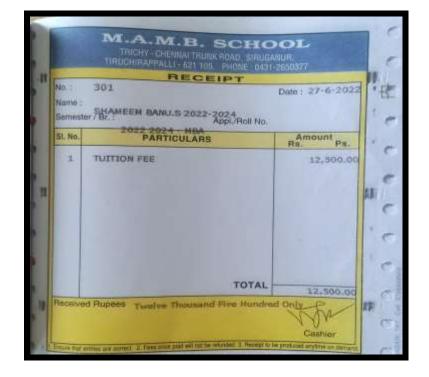

| Testal Online)         |
|   | Details of Chequez P or Cash Senad     | Amount Rs. P.          |
|   | - C - S - S                            | 22500 -                |
|   | A A                                    | ~~~~~                  |
|   | 2                                      |                        |
| - | Total Amount                           | 225cc -                |
|   | (Ruppers Twenty twething               | Sand Give hand         |
|   | an                                     | Only                   |
|   | Cashier Aut                            | horisad-Officer        |



NAAC Accreditation III Cycle : A Grade (CGPA 3.41 out of 4) Tiruchirappalli - 620018, Tamil Nadu, India

### **CRITERION-V**

#### NAAC - Cycle IV SSR HIGHER EDUCATION

### SHAMEEM BANU S



### NAMAGIRI LAKSHMI N

| BHAR                                         | ATHIDA                    | SAL               |                            | VER                                         | SITY              |        |
|----------------------------------------------|---------------------------|-------------------|----------------------------|---------------------------------------------|-------------------|--------|
| Beneficial a                                 | 194 December of Tane Rada | in 1882, Res open | und by \$50 ander \$5      | and Tabled SIDC Act.<br>Acts And Grade by W | All in the Taul O | (14)   |
| Palkalaiperi                                 | ir, Tiruchirap            | palli             | 520 024, )                 | tamit Na                                    |