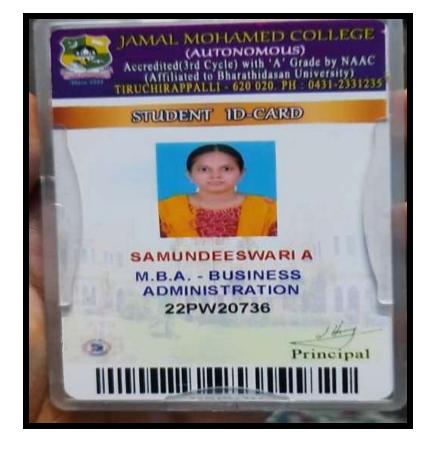

|         |          |                            |
| 5.No                          | Description                     |                   | Paid Ra | Calegory | Haraoca Na                 |
| 1 Tsilph Fees                 |                                 |                   | 25000   | 7 900    | 1 3                        |
| Received To                   | eonty Five Thousand Rupees Only |                   | Total   | 1        | a 210001-                  |
| Mode of Pay : Cash<br>Remarks | Escer                           | as Amount Rs. (1) |         |          | Authorised Sy<br>Student C |



NAAC Accreditation III Cycle : A Grade (CGPA 3.41 out of 4) Tiruchirappalli - 620018, Tamil Nadu, India

### **CRITERION-V**

### HIGHER EDUCATION

NAAC - Cycle IV SSR

### SAMUNDEESWARI A



### SANGAVI S

|                     | RECEIPT            |            |       |
|---------------------|--------------------|------------|-------|
| A 3498              | 20 -20             |            | 1. 14 |
|                     |                    | Date: 2.a. |       |
|                     | Javi<br>1. selvam. |            |       |
|                     | Eruthi Ground      |            |       |
| Paigeripp           |                    |            |       |
| Application No./S P |                    |            |       |
| Part                | loulars            | Amount     | IPs   |
|                     |                    | 10 1       | 1     |
| Tuition 6           | feed pr.           | 13,000/    | 1     |
|                     | _                  |            |