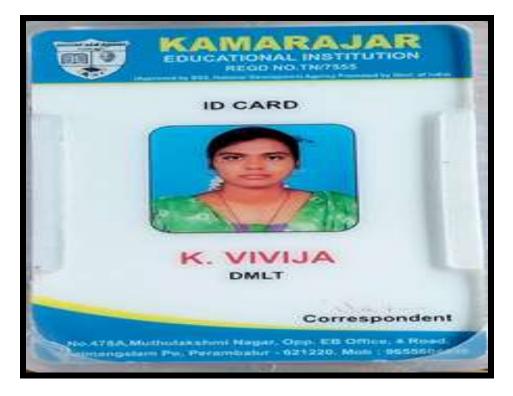

## Key indicator - 5.2 student progression

5.2.1 number of outgoing student progressed to Higher Education during 2021-2022

Proof of higher education.