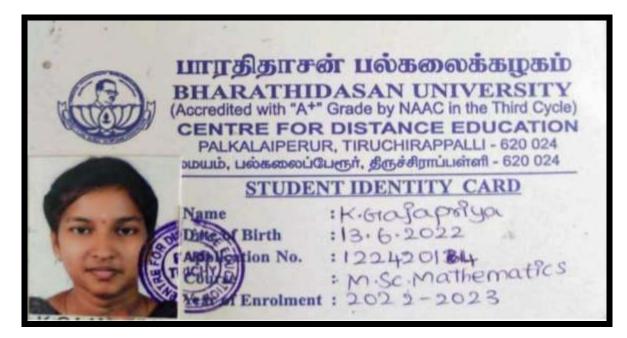

### DEPARTMENT OF SOCIAL WORK S.ELAKKIYA

NAAC Accreditation III Cycle : A Grade (CGPA 3.41 out of 4) Tiruchirappalli - 620018, Tamil Nadu, India

**CRITERION-V** 

NAAC - Cycle IV SSR HIGHER EDUCATION