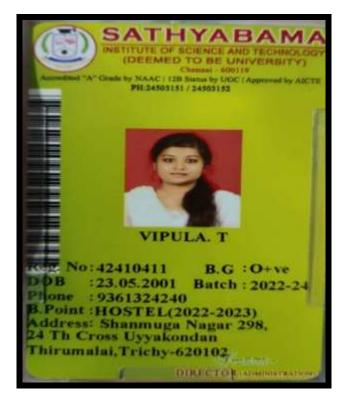

#### NAAC - Cycle IV SSR HIGHER EDUCATION

VIPULA T

SUBIKSHA S

|   | Cranne Chennal Central C<br>ANNA NAGAR | o-operative Bank Ltd., |
|---|----------------------------------------|------------------------|
|   | 3 ANNA NAGAN                           | Date 15 09 22          |
|   | Type of Account                        |                        |
|   | Sumit Name DIRECTOR!                   | NICM MBA Accourt       |
|   | Account Not an A A No                  | 203029797              |
|   | PAN (man bet allow Re 50 000-)         |                        |
|   | No. 05 8 St L                          | Testal Online)         |
|   | Details of Chequez P or Cash Senad     | Amount Rs. P.          |
|   | - C - S - S                            | 22500 -                |
|   | A A                                    | ~~~~~                  |
|   | 2                                      |                        |
| - | Total Amount                           | 225cc -                |
|   | (Ruppers Twenty twething               | Sand Give hand         |
|   | an                                     | Only                   |
|   | Cashier Aut                            | horisad-Officer        |