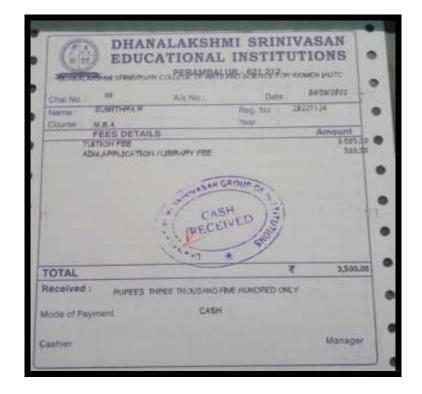

: A Grade (CGPA 3.41 out of 4) Tiruchirappalli - 620018, Tamil Nadu, India

# **CRITERION-V**

#### NAAC - Cycle IV SSR HIGHER EDUCATION

**V.RAJESWARI** 



## S.SIVAGANGA

Servite College of Education for Women Therkupallam, Thogaimalai - 621313, Karur - Dt. Phone No: 04323 - 252370, 296124 Email Id. 2005 service bed summilicom Website: www.service-bed.org Nationally accredited with B' grade by NAAC Date: 1.3.]. at 22 Ms S. Sisca garage. (E.W.). Men. 2012 Paid Rs. 50000.4- (..... Received by Service College of Education for Women Therkupallam - 621 313 Thogaimalai Post, Karur Dt



NAAC Accreditation III Cycle : A Grade (CGPA 3.41 out of 4) Tiruchirappalli - 620018, Tamil Nadu, India

# **CRITERION-V**

# NAAC - Cycle IV SSR

# **HIGHER EDUCATION**

### G.SRUDHIKA



## **R.SUMITHRA**





NAAC Accreditation III Cycle : A Grade (CGPA 3.41 out of 4) Tiruchirappalli - 620018, Tamil Nadu, India

# **CRITERION-V**

#### NAAC - Cycle IV SSR HIGHER EDUCATION

#### G.SWETHAVARSHINI

|                | NGUNADU COL