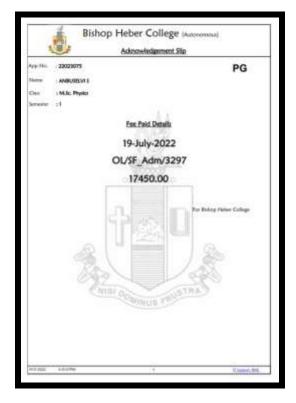

| T            | Gund       | -          |                 |                      | 155     |   |



NAAC Accreditation III Cycle : A Grade (CGPA 3.41 out of 4) Tiruchirappalli - 620018, Tamil Nadu, India

# **CRITERION-V**

#### NAAC - Cycle IV SSR HIGHER EDUCATION

#### S.ANBUSELVI



### A.ASHEKA BEGUM





NAAC Accreditation III Cycle : A Grade (CGPA 3.41 out of 4) Tiruchirappalli - 620018, Tamil Nadu, India

# **CRITERION-V**

#### NAAC - Cycle IV SSR HIGHER EDUCATION

### G.BAVATHARANI

|               |                          | died with 'A' (state by NAAC)   |
|---------------|--------------------------|---------------------------------|
|               |                          | lagar - 608 002<br>ment Challan |
| Challan Numbe | 16222445                 | Date: 03-09-2022 18:52:14       |
| Roll Number   | 21601001                 | Bank Details                    |
| Nate          | BAVATHARANIG             | Ref. No : 200421/291/2865       |
| Course        | N.Sc (Physics)           | Galavan CCOBani Lti             |
| Payment for   | TUTION FEE