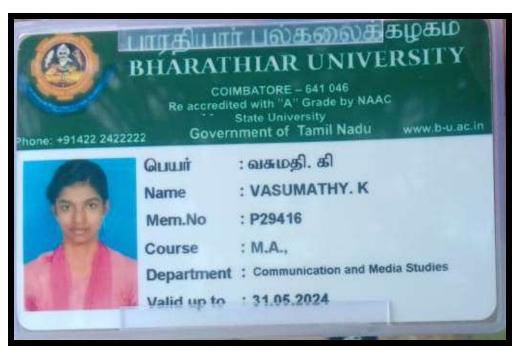

|
| TPSL Ref No.   | : 1842947551                                                                                                                                                                                                                                                                         |



NAAC Accreditation III Cycle : A Grade (CGPA 3.41 out of 4) Tiruchirappalli - 620018, Tamil Nadu, India

## **CRITERION-V**

### HIGHER EDUCATION

NAAC - Cycle IV SSR

#### SOUNDHARIYA R



SANMUGAPRIYA A





NAAC Accreditation III Cycle : A Grade (CGPA 3.41 out of 4) Tiruchirappalli - 620018, Tamil Nadu, India

**CRITERION-V** 

#### NAAC - Cycle IV SSR HIGHER EDUCATION

VASUMATHY K



### SNEHA S





NAAC Accreditation III Cycle : A Grade (CGPA 3.41 out of 4) Tiruchirappalli - 620018, Tamil Nadu, India

### **CRITERION-V**

#### HIGHER EDUCATION

NAAC - Cycle IV SSR

VISHWAPRIYA K



### SUNDARAVALLI S.K





NAAC Accreditation III Cycle : A Grade (CGPA 3.41 out of 4) Tiruchirappalli - 620018, Tamil Nadu, India

### **CRITERION-V**

### HIGHER EDUCATION

NAAC - Cycle IV SSR

ASWATHI S

| 0                                            | Thiagarajar :            | School of Management-Madurai<br>Thiagarajar School of Management, Madurai<br>Pamban Swamy Nagar<br>Thirupparankundram<br>Madurai - 625005<br>Tamilnadu<br>Madurai, Tamilnadu |
|----------------------------------------------|--------------------------|--------------------------------------------------------------