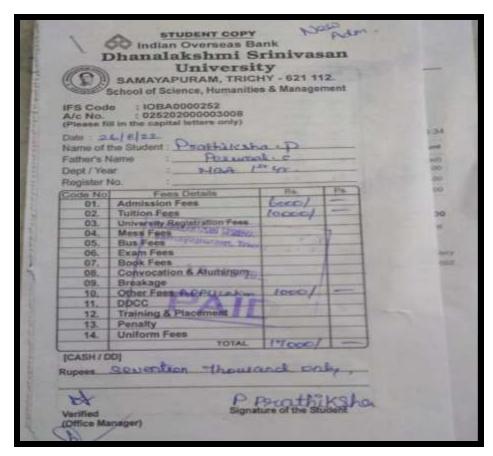

## Key indicator - 5.2 student progression

5.2.1 number of outgoing student progressed to Higher Education during 2021-2022

Proof of higher education.