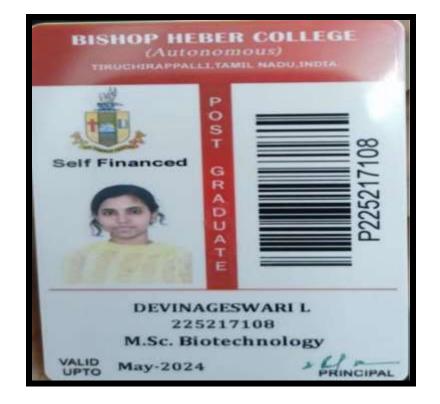

### K.MEGALAKSHMI

NAAC Accreditation III Cycle : A Grade (CGPA 3.41 out of 4) Tiruchirappalli - 620018, Tamil Nadu, India

**CRITERION-V** 

#### NAAC - Cycle IV SSR HIGHER EDUCATION

.NARMATHA