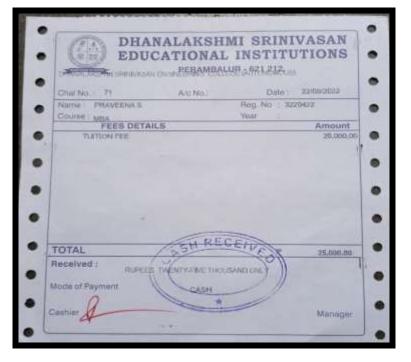

|
| Bank                                            | Alasappa.                                                                                                                                                                |                |                                                             |
| Sine - Studente Mart Coll<br>Not - refundable D | ent the Original Receipt without fail<br>openit                                                                                                                          | Receiver       | Student's Signature                                         |



NAAC Accreditation III Cycle : A Grade (CGPA 3.41 out of 4) Tiruchirappalli - 620018, Tamil Nadu, India

### **CRITERION-V**

### HIGHER EDUCATION

NAAC - Cycle IV SSR

### PRAVEENA S



#### PRIYADHARSHINI E





NAAC Accreditation III Cycle : A Grade (CGPA 3.41 out of 4) Tiruchirappalli - 620018, Tamil Nadu, India

### **CRITERION-V**

# NAAC - Cycle IV SSR

### **HIGHER EDUCATION**

#### PRIYA DHARSHINI K

| ame PRIVADHARSHINL K Father Hame R.KUMAR<br>Atch Na: 257528 SCE ID SCE20221094<br>AppLYear MBA/1 Settlem A                                                                                                                                                                                                                                                                                                                                                     |              | (                |                                                |        |          |
|-----------------