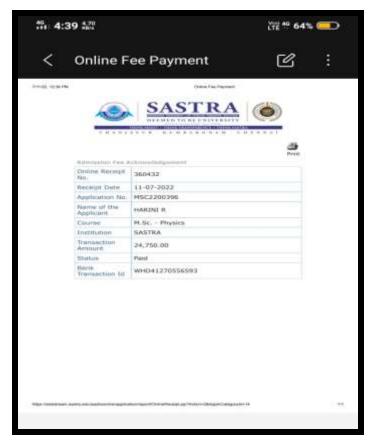

### HARINI S

| Contraction of the | ASAN COLLEGE | ALAKSHI         | LUR - 621 212.   | 14/10/2022                                                                                                     |
|--------------------|--------------|-----------------|------------------|----------------------------------------------------------------------------------------------------------------|
|                    | 141          | A/c No.:        | Date : 2         | And a second |
| nal No. 1          | HARINE G     | NAME OF TAXABLE |                  | 022-2023                                                                                                       |
| lame :<br>Course : | M.B.A        |                 | Year             | Amounto.00                                                                                                     |
|                    |              |                 |                  |                                                                                                                |
|                    |              | HO              | AN GROUP OF US   | 33,500.00                                                                                                      |
| TOTA               | L auffets t  | REC REC         | AN GROUP OA ILST | All Manual and All                                                                                             |