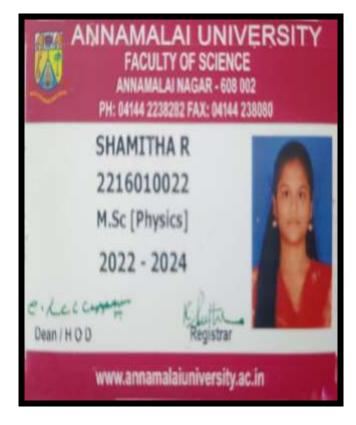

## Key indicator - 5.2 student progression

5.2.1 number of outgoing student progressed to Higher Education during 2021-2022

Proof of higher education.