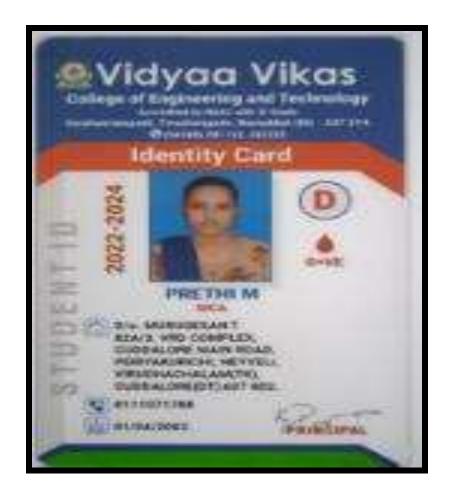

## Key indicator - 5.2 student progression

5.2.1 number of outgoing student progressed to Higher Education during 2021-2022

Proof of higher education.