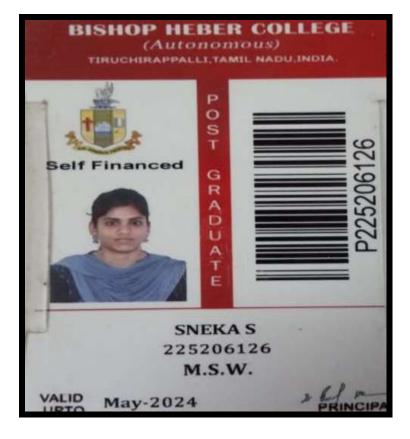

----------|-------------------------------|------------------|-----|---|
|                           | -                             | STUDENT          |     |   |
| NAME                      | S.SIVANITHA                   |                  |     |   |
| ROLL N                    | 0: 22MSW049                   |                  |     |   |
| DEPT                      | MSW                           |                  | 100 | B |
| BATCH                     | : 2022-2024<br>R. F<br>PRINCI | PAL              | 1ª  |   |
|                           | DA                            | Y SCHOLAR        |     |   |



NAAC Accreditation III Cycle : A Grade (CGPA 3.41 out of 4) Tiruchirappalli - 620018, Tamil Nadu, India

### **CRITERION-V**

HIGHER EDUCATION

NAAC - Cycle IV SSR

### S.SNEKA



### A.THEJASHVINI





NAAC Accreditation III Cycle : A Grade (CGPA 3.41 out of 4) Tiruchirappalli - 620018, Tamil Nadu, India

### **CRITERION-V**

#### HIGHER EDUCATION

NAAC - Cycle IV SSR

#### DEPARTMENT OF BUSINESS ADMINISTARTION

#### ANNE GLORY

| MARY'S NAGAR TR                         | NANAM SCHOOL OF BUSNIE<br>ICHY THANJAVUR EXPRESSWAY<br>ST, TAMIL NADU PH 04362 221102<br>RECEIPT | SENGIPATTI-813402      |
|-----------------------------------------|--------------------------------------------------------------------------------------------------|------------------------|
| No : 142                                |                                                                                                  | Date   8-Jul-20        |
| Baceivert with thanks from Anne Glor