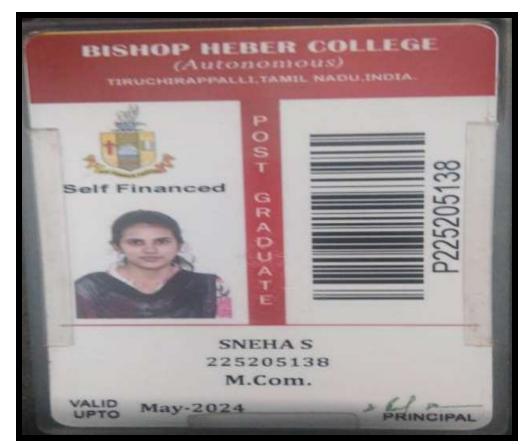

|
| TPSL Ref No.   | : 1842947551                                                                                                                                                                                                                                                                         |



NAAC Accreditation III Cycle : A Grade (CGPA 3.41 out of 4) Tiruchirappalli - 620018, Tamil Nadu, India

## **CRITERION-V**

### HIGHER EDUCATION

NAAC - Cycle IV SSR

#### SOUNDHARIYA R



SANMUGAPRIYA A





NAAC Accreditation III Cycle : A Grade (CGPA 3.41 out of 4) Tiruchirappalli - 620018, Tamil Nadu, India

**CRITERION-V** 

#### NAAC - Cycle IV SSR HIGHER EDUCATION

VASUMATHY K



### SNEHA S





NAAC Accreditation III Cycle : A Grade (CGPA 3.41 out of 4) Tiruchirappalli - 620018, Tamil Nadu, India

### **CRITERION-V**

#### HIGHER EDUCATION

NAAC - Cycle IV SSR

VISHWAPRIYA K



### SUNDARAVALLI S.K





NAAC Accreditation III Cycle : A Grade (CGPA 3.41 out of 4) Tiruchirappalli - 620018, Tamil Nadu, India

### **CRITERION-V**

### HIGHER EDUCATION

NAAC - Cycle IV SSR

ASWATHI S

| 0                                            | Thiagarajar :            | School of Management-Madurai<br>Thiagarajar School of Management, Madurai<br>Pamban Swamy Nagar<br>Thirupparankundram<br>Madurai - 625005<br>Tamilnadu<br>Madurai, Tamilnadu |
|----------------------------------------------|--------------------------|-----------------------------------------------------------------------------