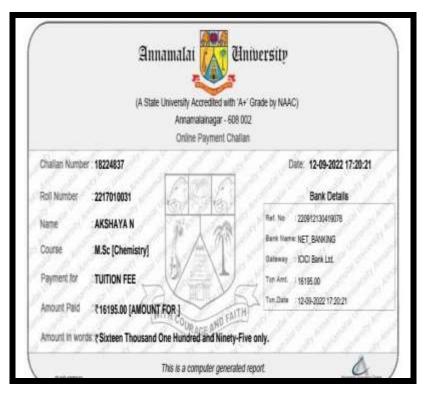

### AKSHAYA R

NAAC Accreditation III Cycle : A Grade (CGPA 3.41 out of 4) Tiruchirappalli - 620018, Tamil Nadu, India