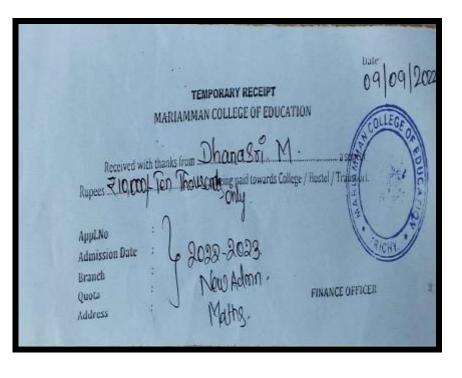

| housand being paid towards Colles                                                                                               |
| Rupees E.W2t              | housand being paul towards colleg                                                                                               |
| Appl.No                   | housand being paul towards colleg                                                                                               |
| Appl.No<br>Admission Date | Housand here pail towards colles<br>:<br>:<br>:<br>:<br>:<br>:<br>:<br>:<br>:<br>:<br>:<br>:<br>:<br>:<br>:<br>:<br>:<br>:<br>: |



NAAC Accreditation III Cycle : A Grade (CGPA 3.41 out of 4) Tiruchirappalli - 620018, Tamil Nadu, India

## **CRITERION-V**

#### NAAC - Cycle IV SSR HIGHER EDUCATION

## DHANASRI M



## KAVIYA A



NAAC Accreditation III Cycle : A Grade (CGPA 3.41 out of 4) Tiruchirappalli - 620018, Tamil Nadu, India

# **CRITERION-V**

#### HIGHER EDUCATION

NAAC - Cycle IV SSR

KEERTHANA K

| Musiri - 621 211<br>Challan No :        | Date :          | [8]   |
|-----------------------------------------|-----------------|-------|
| Student Name: K-corthana K              | Description     | Amour |
| Father Name : Krishneunoorthy           | Application Fee | 200   |
| Reg.No: 1714                            | Tuition Fee     | -     |
| Department: Haths                       | Admission Fee   | 100   |
|                                         | Exam Fee        | -     |
| Year: 2022-23.                          | Hostel / Mess   | ,     |
| Remitter Name/Sign : 600000