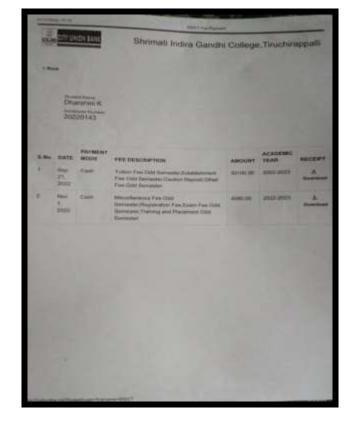

--------|--------------------------|---------------------------------|
|               |                          | lagar - 608 002<br>ment Challan |
| Challan Numbe | 16222445                 | Date: 03-09-2022 18:52:14       |
| Roll Number   | 21601001                 | Bank Details                    |
| Nate          | BAVATHARANIG             | Ref. No : 200421/291/2865       |
| Course        | N.Sc (Physics)           | Galavan CCOBani Lti             |
| Payment for   | TUTION FEE               | To Art : MEED                   |
| Amount Paid   | *14585.00 JANDUNT FOR ]  | Telles 33832829                 |
| Amount in wor | t 14585.00 [AMOUNIT.FOR] | nd Ninety-Five only.            |
|               |                          | er pensalezirepot 💧             |

### K.DHARSHINI





NAAC Accreditation III Cycle : A Grade (CGPA 3.41 out of 4) Tiruchirappalli - 620018, Tamil Nadu, India

# **CRITERION-V**

#### NAAC - Cycle IV SSR HIGHER EDUCATION

T.ESWARI



### **R.HARINI**





NAAC Accreditation III Cycle : A Grade (CGPA 3.41 out of 4) Tiruchirappalli - 620018, Tamil Nadu, India

# **CRITERION-V**

#### NAAC - Cycle IV SSR HIGHER EDUCATION

K.A.HARINI -

|                                 |                        | DECHED TO BLES        | KA                      |
|---------------------------------|------------------------|-----------------------|-------------------------|
|                                 |                        | TUMON FEE             | 1777 - 1984)<br>1 86796 |
| Receipt No.                     | 193384                 | Recept<br>Date