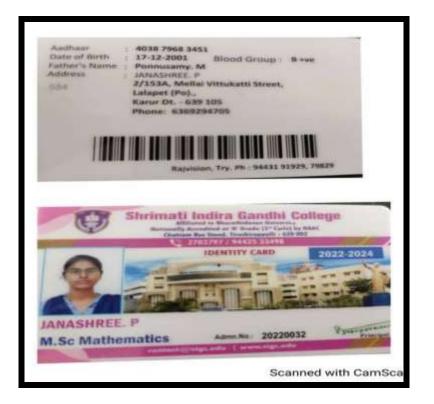

|
| Trans Desc:         | INDIAN OVERSEAS<br>BANK<br>IOBA0001827 |
| Transaction ID:     | 225710653660                           |
| From:               | 0538301000016526                       |
| то:                 | 18270200000133                         |
| Date:               | 2022-09-14 10:56:13                    |
|                     |                                        |

# GAJAPRIYA K





NAAC Accreditation III Cycle : A Grade (CGPA 3.41 out of 4) Tiruchirappalli - 620018, Tamil Nadu, India

## **CRITERION-V**

NAAC - Cycle IV SSR HIGHER EDUCATION

## HEMAPRIYA S



## ISWARYA S





NAAC Accreditation III Cycle : A Grade (CGPA 3.41 out of 4) Tiruchirappalli - 620018, Tamil Nadu, India

## **CRITERION-V**

NAAC - Cycle IV SSR

**HIGHER EDUCATION** 

## JANASHREE P



# KEERTHANA A





NAAC Accreditation III Cycle : A Grade (CGPA 3.41 out of 4) Tiruchirappalli - 620018, Tamil Nadu, India

## **CRITERION-V**

### HIGHER EDUCATION

NAAC - Cycle IV SSR

### **KRISHNAVENI P**

|                                     | ALAGAPPA U<br>No : 1, Anbagam Building, Canara Bank Uj<br>Ph: 0431 - 277139<br>E.Mail Id : jmc.edu.t | pstain<br>1, 909 | 1, Puthur ' 4 ' R<br>951 40122 | oad, Trichy - | 17.           |
|-------------------------------------|------------------------------------------------------------------------------------------------------|------------------|--------------------------------|---------------|---------------|
| No : 461<br>Mr/Ms _ 63              | Receip