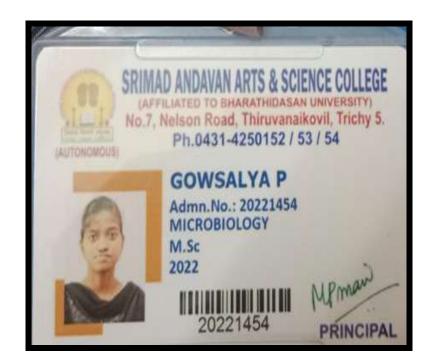

| 2           | H       |



NAAC Accreditation III Cycle : A Grade (CGPA 3.41 out of 4) Tiruchirappalli - 620018, Tamil Nadu, India

## **CRITERION-V**

## HIGHER EDUCATION

NAAC - Cycle IV SSR

### DEPARTMENT OF MICROBIOLOGY

## AYSHWARYA.R



#### GOWSALYA.P





NAAC Accreditation III Cycle : A Grade (CGPA 3.41 out of 4) Tiruchirappalli - 620018, Tamil Nadu, India

## **CRITERION-V**

#### NAAC - Cycle IV SSR HIGHER EDUCATION

## JANANI.P

| Ĵ.                  | அழகப்பா பல்கலைக்கழகம்<br>ALAGAPPA UNIVERSITY<br>State University According of the ALAGAPPA UNIVERSITY<br>Third Cycle and Graded as Caregory I Connectify by MARD-UGC<br>Kennedi 430 007, Terminanta India |
|---------------------|-----------------------------------------------------------------------------------------------------------------------------------------------------------------------------------------------------------|
|                     | Examination Fee Receipt