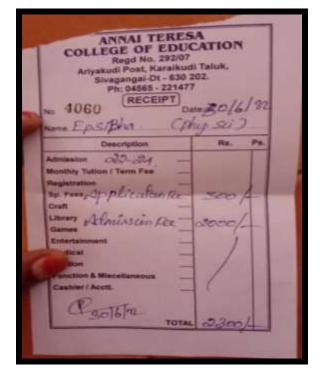

|



NAAC Accreditation III Cycle : A Grade (CGPA 3.41 out of 4) Tiruchirappalli - 620018, Tamil Nadu, India

# **CRITERION-V**

#### NAAC - Cycle IV SSR HIGHER EDUCATION

#### J.EPSIBHA



### K.JEEVAJOTHI

|            | X               | AE   B.Tech.   MBA   D.M.M.   B.M.<br>L.Marm   D.Mare   Albert Hald So<br>Madural Main Fizad, M | ince   BNYS   Arts & Science | 4   DAUZ   BPC<br>  NARCSCROOT |
|------------|-----------------|-------------------------------------------------------------------------------------------------|------------------------------|--------------------------------|
|            |                 | FEERI                                                                                           | CLIPT                        |                                |
| Tranactio  | n 1D            | : \$340ED030250871992                                                                           | 17502 Transcrive Date        | : 91 Feb 2021                  |