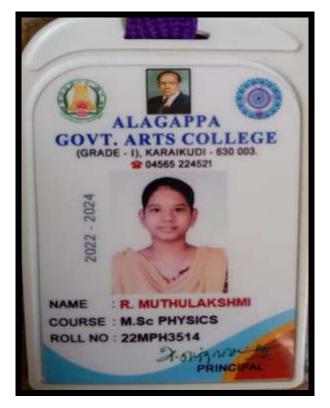

### K.MEGALAKSHMI

NAAC Accreditation III Cycle : A Grade (CGPA 3.41 out of 4) Tiruchirappalli - 620018, Tamil Nadu, India

**CRITERION-V** 