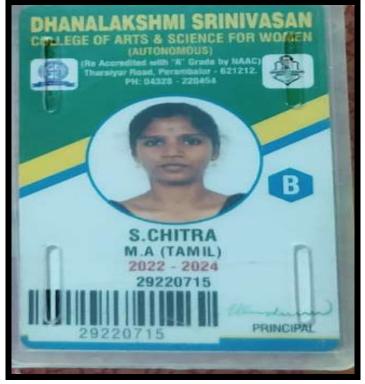

#### SHALINI R

NAAC Accreditation III Cycle : A Grade (CGPA 3.41 out of 4) Tiruchirappalli - 620018, Tamil Nadu, India