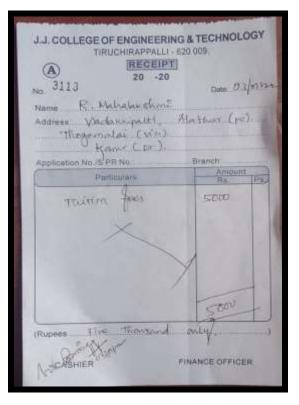

#### MAHALAKSHMI R

#### MAHESHA V

NAAC Accreditation III Cycle : A Grade (CGPA 3.41 out of 4) Tiruchirappalli - 620018, Tamil Nadu, India