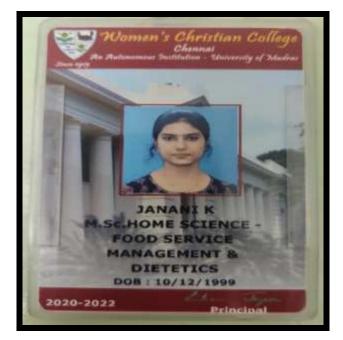

| , <b>же</b> узе |

### JANANI K





NAAC Accreditation III Cycle : A Grade (CGPA 3.41 out of 4) Tiruchirappalli - 620018, Tamil Nadu, India

# **CRITERION-V**

# NAAC - Cycle IV SSR

# **HIGHER EDUCATION**

KAUSHIKI R

| Two are now an oldad into MSC O.3H0CAL HUTRITION A<br>and Science.                                                | HD DERTETICS()) over a statistic of parts |
|-------------------------------------------------------------------------------------------------------------------|-------------------------------------------|
| Sanstrady Pyrgen as in<br>Terrentiadie dellynal can                                                               | Mary, 32 Tany 2003, at 1478.              |
|                                                                                                                   |