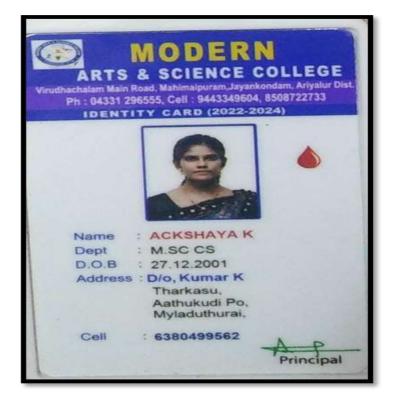

|
| Enter By: D.Jayalakshmi Total: 10000                                                                                                                                            |
|                                                                                                                                                                                 |
| In Rupees:Ten Thousand Only<br>In-Charge Accountant Clerk                                                                                                                       |



NAAC Accreditation III Cycle : A Grade (CGPA 3.41 out of 4) Tiruchirappalli - 620018, Tamil Nadu, India

# **CRITERION-V**

# HIGHER EDUCATION

NAAC - Cycle IV SSR

ACKSHAYA K



AKALYA S

|                                 |                  | RATHIDASAN UNIVER:                          | SITY                                |
|---------------------------------|------------------|---------------------------------------------|-------------------------------------|
| PALARALA                        |                  | TIRDCHURAPPALLI, , TIRDC<br>te: 13-Apr-2023 | NIRAPPALLI-620024                   |
| SBCollect Reference<br>Number : | 201019910788     | Calingury:                                  | UNIVERSITY DEPT<br>STODENTS STAN FE |
| Amount :                        | 62958            |                                             |                                     |
| APPLN/REGISTER<br>NUMBER :      | 22MCA03          |