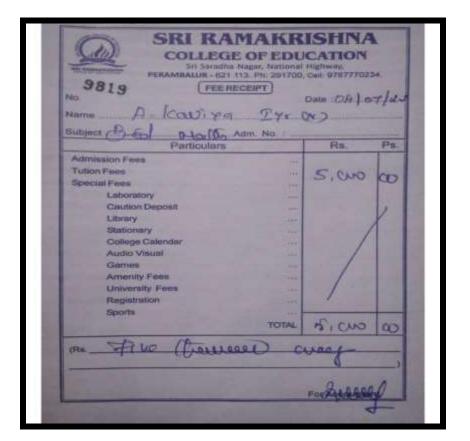

### PAVITHRA K

| ~            |         | (Autorior<br>TRICHY - 621 112<br>- Phone Ro 04<br>College Fees | TAMIL NADUL<br>DI BETDENG | Pee         |
|--------------|---------|----------------------------------------------------------------|---------------------------|-------------|
| Ref. No.     |         | 3069                                                           | Duin                      | 11/00/2022  |
| Her. Ivo-    |         | 1267/22-23                                                     | Course                    | MILA New    |
| Bartelsont N |         | PAVITHIRA K                                                    | Department                | MBA         |
| Hall Nes     |         | 22MBA000                                                       | Year                      | 1.1         |
| Payments 7   | Cyper 1 | Canb Receipt                                                   |                           |             |
| 6.80         |         | Particulars                                                    |                           | Amount(Re.) |
|              |         |                                                                |                           |             |
|              | 200ml   | Amount                                                         |                           | 30,000.00   |
| 13/108/20101 |         | e paart seitt roor toe refranded                               | e<br>Castaly              | HARI        |