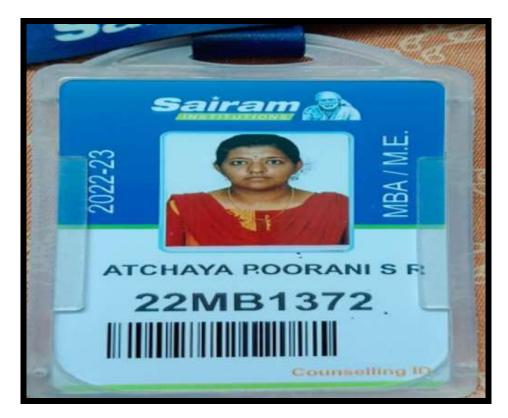

#### ATCHAYA POORANI S R

NAAC Accreditation III Cycle : A Grade (CGPA 3.41 out of 4) Tiruchirappalli - 620018, Tamil Nadu, India

### **CRITERION-V**

#### NAAC - Cycle IV SSR HIGHER EDUCATION