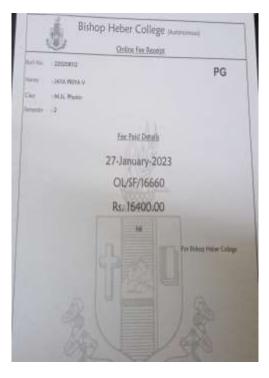

### PAVITHRA K

| ~            |         | (Autorior<br>TRICHY - 621 112<br>- Phone Ro 04<br>College Fees | TAMIL NADUL<br>DI BETDENG | Pee         |
|--------------|---------|----------------------------------------------------------------|---------------------------|-------------|
| Ref. No.     |         | 3069                                                           | Duin                      | 11/00/2022  |
| Her. Ivo-    |         | 1267/22-23                                                     | Course                    | MILA New    |
| Bartelsont N |         | PAVITHIRA K                                                    | Department                | MBA         |
| Hall Nes     |         | 22MBA000                                                       | Year                      | 1.1         |
| Payments 7   | Cyper 1 | Canb Receipt                                                   |                           |             |
| 6.80         |         | Particulars                                                    |                           | Amount(Re.) |
|              |         |                                                                |                           |             |
|              | 200ml   | Amount                                                         |                           | 30,000.00   |
| 13/108/20101 |         | e paart seitt roor toe refranded                               | e<br>Castaly              | HARI        |