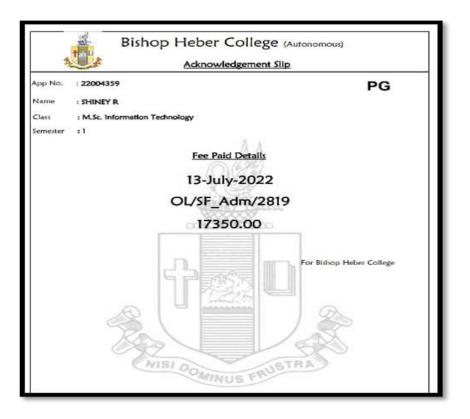

|
| Admission Fee                    |             |                          | 500.00                                 |
| Medical Exam Fees                |             |                          | 500.00                                 |
| Sports & gam                     | es          |                          | 500.00                                 |
| Registration a                   | and ID Card |                          | 500.00                                 |
|                                  |             | Total :                  | 47,000,00                              |



NAAC Accreditation III Cycle : A Grade (CGPA 3.41 out of 4) Tiruchirappalli - 620018, Tamil Nadu, India

**CRITERION-V** 

#### NAAC - Cycle IV SSR HIGHER EDUCATION

SHINEY R



### SNEHA B

|      |                     |                | Beld ( 7. Provide Programme                                                                                                                | 4        |                  |                 |
|------|---------------------|----------------|--------------------------------------------------------------------------------------------------------------------------------------------|----------|------------------|-----------------|
| c.   | COR CITY UNION BANK |                | Shrimati Indira Gandh                                                                                                                      | Colleg   | e, Tiruchir      | appalli         |
|      | are th              |                |