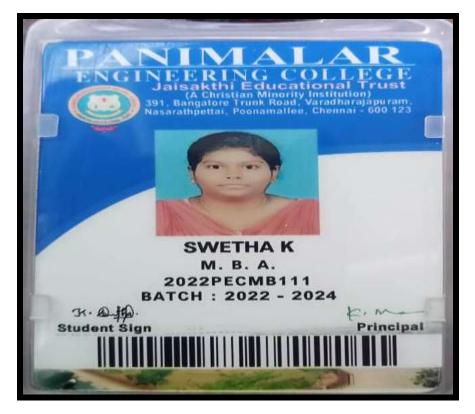

| Registration Fee  |             |               |     |
| 6.    | Sports Fee        |             |               |     |
| 7.    | Lab Fee           |             |               |     |
| 8.    | Miscellaneous     | (#*C)       | 1             |     |
|       | pupers one la     | alah        | 1,00,00       | 000 |

### DEPARTMENT OF COMMERCE

### SHOBANA D

| College         | KRCE KRCT     |
|-----------------|---------------|
| Date            | 06/06/22      |
| Name            | SHOBAMA. P    |
| Dept.           | MBA           |
| Roll No.        | 22MBA029      |
| Rec.no/<br>date | 635<br>6/6/22 |



NAAC Accreditation III Cycle : A Grade (CGPA 3.41 out of 4) Tiruchirappalli - 620018, Tamil Nadu, India

### **CRITERION-V**

#### NAAC - Cycle IV SSR HIGHER EDUCATION

SWETHA K



### SHYMALADEVI M

| Contraction of the second | 1 E   |                     |                   | Chatram Bus Stand       |
|---------------------------|-------|---------------------|-------------------|-------------------------|
|                           | 1     |                     |                   | Post Box No: 369        |
| Nome of                   | /     |                     |                   | Tiruchirappalli-620 002 |
|                           |       |                     |                   |                         |
|                           |       |                     | Fee Receipt       |                         |
| Bill No                   |       | 999923314           | Student Name      | Shyamaladevi M          |
| Semester                  |       |