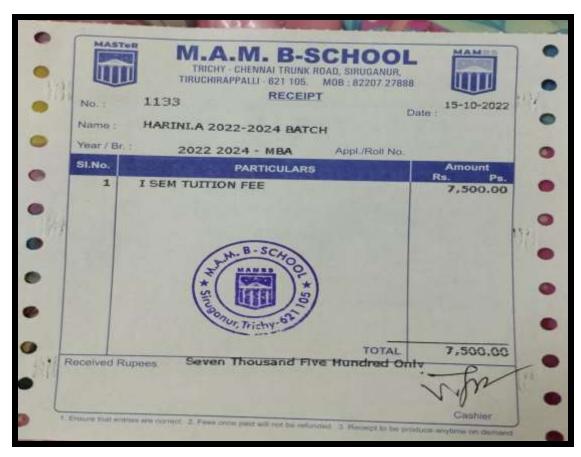

### HARINI S

| Contraction of the | ASAN COLLEGE | ALAKSHI         | LUR - 621 212.   | 14/10/2022                                                                                                     |
|--------------------|--------------|-----------------|------------------|----------------------------------------------------------------------------------------------------------------|
|                    | 141          | A/c No.:        | Date : 2         | And a second |
| nal No. 1          | HARINE G     | NAME OF TAXABLE |                  | 022-2023                                                                                                       |
| lame :<br>Course : | M.B.A        |                 | Year             | Amounto.00                                                                                                     |
|                    |              |                 |                  |                                                                                                                |
|                    |              | HO              | AN GROUP OF US   | 33,500.00                                                                                                      |
| TOTA               | L auffets t  | REC REC         | AN GROUP OA ILST | All Manual and All                                                                                             |